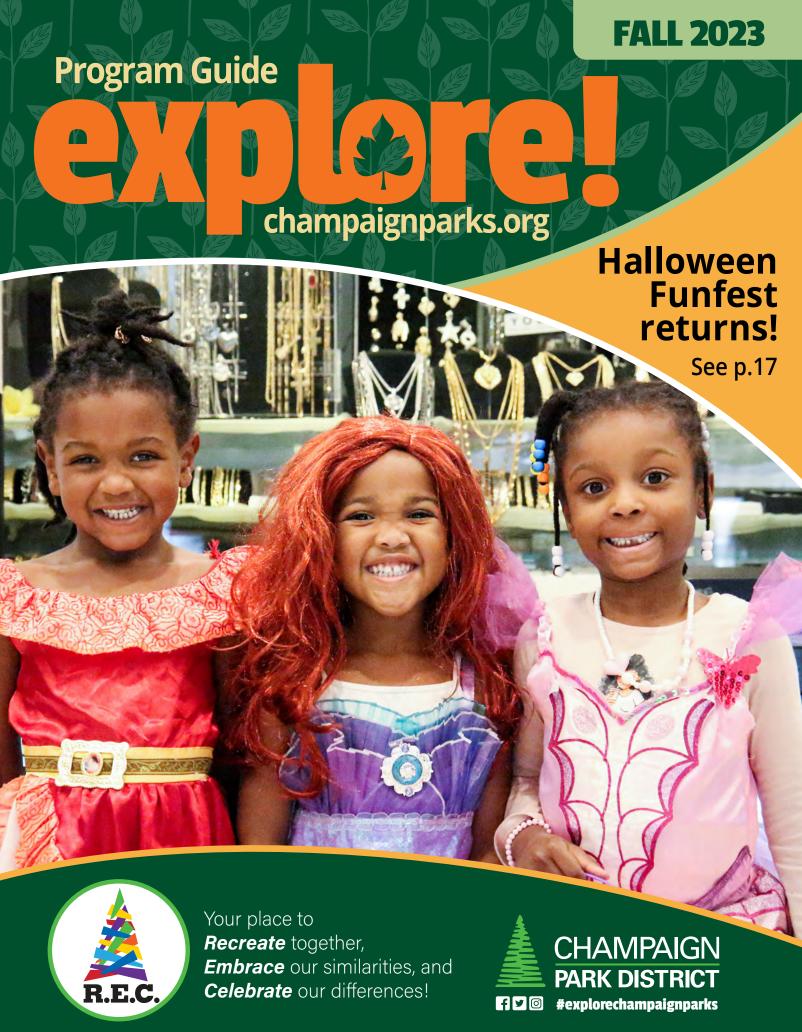

#### HALLOWEEN FUNFEST

Wed, 10/25 - 3-9p, Market Place Mall 100 volunteers - Help set up, run activity stations throughout the mall, organize kids in the costume contest, and do crafts with the thousands of kids that attend the event.