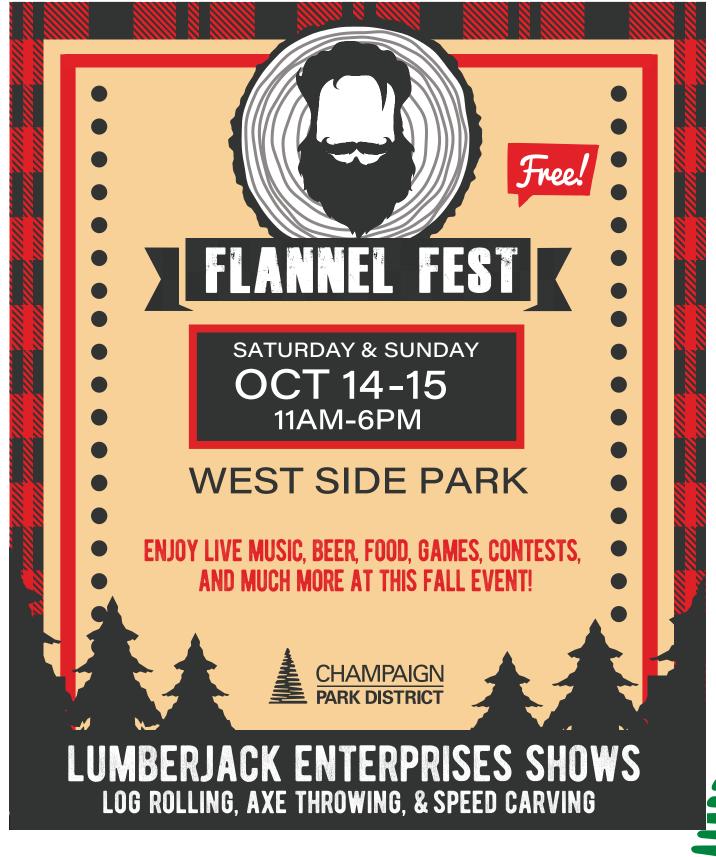

#### **FLANNEL FEST**

Sat, October 14-Sun, October 15, West Side Park 100 volunteers - Help with this two-day fall festival. Help with ticket sales, vendor set up, games, and much more. Multiple shifts available.