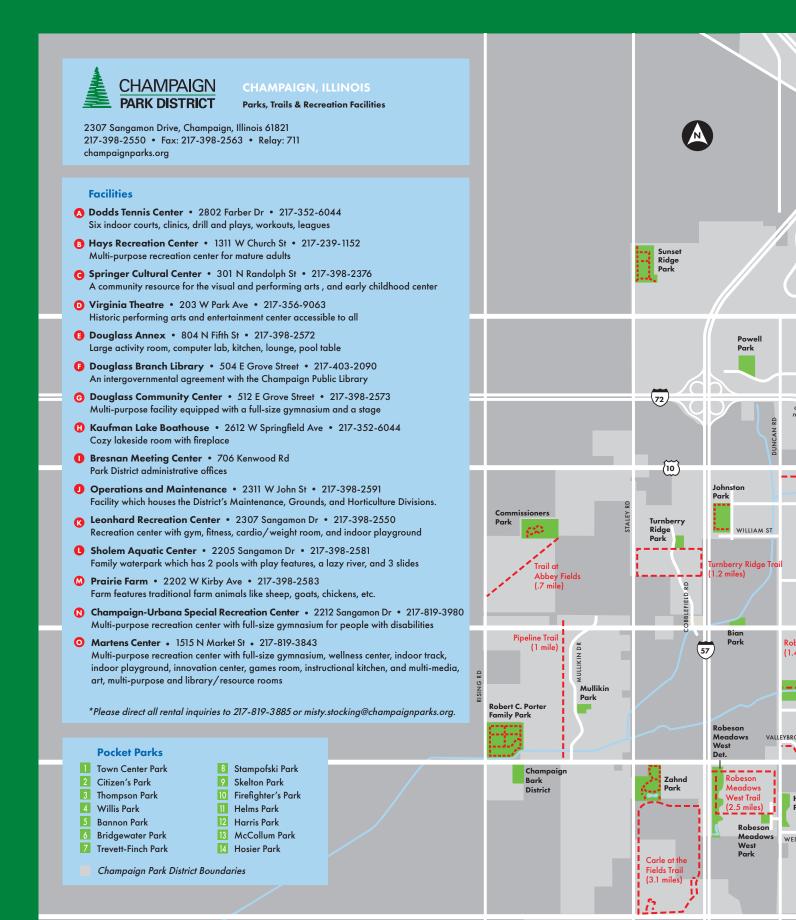

We look forward to recreating with you!

**CHAMPAIGN** PARK DISTRICT

The Champaign Park District is a special district of local government with its own financial and legal responsibilities. It is governed by five elected residents of Champaign who give their services to the community. The Park Board holds its regular meetings on the second Wednesday of each month at 7p at the Bresnan Meeting Center, 706 Kenwood Road. Residents are invited to attend and are welcome to make suggestions or comments to improve the programs or facilities offered. The Champaign Park District's 62 parks total over 700 acres. Fifteen facilities are available for a wide variety of recreational opportunities.

#### **FACILITIES**

#### **LEONHARD RECREATION CENTER**

2307 Sangamon Dr 217-398-2550 Phone 217-398-2563 Fax 711 Relay

Main Registration Site

217-805-4100 Rainout Line email: info@champaignparks.org www.champaignparks.org

Hours: M-Th: 6a-9p 6a-6p F: Sa: 7a-5p Su: 12-7p

#### **BRESNAN MEETING CENTER**

706 Kenwood Rd

Office Hours: M-F: 8a-5p

#### CHAMPAIGN-URBANA SPECIAL RECREATION CENTER

2212 Sangamon Dr • 217-819-3980

Hours: M-F: 8a-5p

#### **DODDS TENNIS CENTER**

2802 Farber Dr • 217-352-6044

Hours: M/W/F: 7:15a-10p

Tu/Th: 7:15-11:30a & 3:15-10p

Sa/Su: 8:30a-5:30p

If courts are not in use after 9p, the Dodds Tennis Center may close early. Closed May 15-September 10, 2023

#### **DOUGLASS ANNEX**

804 N. Fifth St • 217-398-2572 Office Hours: M-F: 9a-3p

#### **DOUGLASS BRANCH LIBRARY**

504 E. Grove St • 217-403-2090

#### DOUGLASS COMMUNITY CENTER

512 E. Grove St • 217-398-2573 Office Hours: M-F: 8a-6p

#### HAYS RECREATION CENTER

1311 W. Church St • 217-239-1152 Office Hours: M-F: 8a-5p

#### KAUFMAN LAKE BOATHOUSE

2612 W. Springfield Ave

#### **MARTENS CENTER**

1515 N. Market St • 217-819-3843

Hours: M-F: 8a-8p Sa: 9a-5p 12-5p Su:

#### OPERATIONS APP MAINTENANCE

2311 W. John St • 217-819-3812 Office Hours: M-F: 7:30a-4p

#### PRAIRIE FARM

2202 W. Kirby Ave • 217-398-2583 Open May 29-August 13, 2023

#### SHOLEM AQUATIC CENTER

2205 Sangamon Dr • 217-398-2581 Open May 27-August 13, 2023

#### SPRINGER CULTURAL CENTER

301 N. Randolph St • 217-398-2376 Office Hours: M-F: 8a-5p Sat: 9a-3p

#### **VIRGINIA THEATRE**

203 W. Park Ave • 217-356-9063 Box Office Hours: M-F: 10a-5p Office Hours: M-F: 8a-5:30p Program Hours: Program times vary

**Hays Recreation Center** 

**Douglass Community Center** 