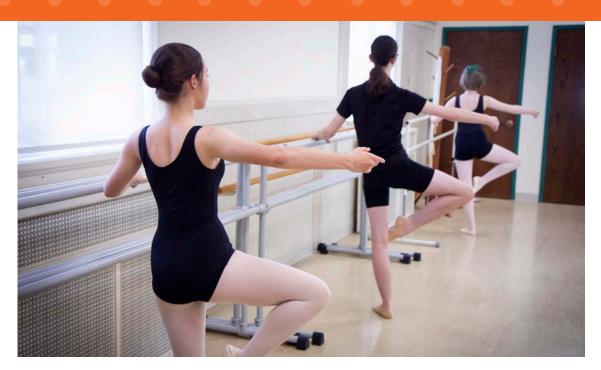

#### **CORE BALLET**

Students enrolled in Core Ballet classes are required to take, at a minimum, two technique classes per week.

#### **BALLET 1** Ages 6-9

In Ballet 1 (this includes Ballet 1A and Ballet 1B), students will begin the transition into a formal ballet class. Training will continue to develop the student's physical skills and develop core strength, stamina, creativity, expression, and musicality using a range of sounds and musical styles. Students should be able to respond to the elements of music and perform expressively, and be able to demonstrate use of appropriate movement dynamics, coordination, elevation, and awareness of space. Students should also be able to demonstrate a competency in both fine and gross motor skills, as well as demonstrate the mental preparedness to move on to more formal ballet technique classes. Engaging correct ballet technique will become a focus within the classroom.