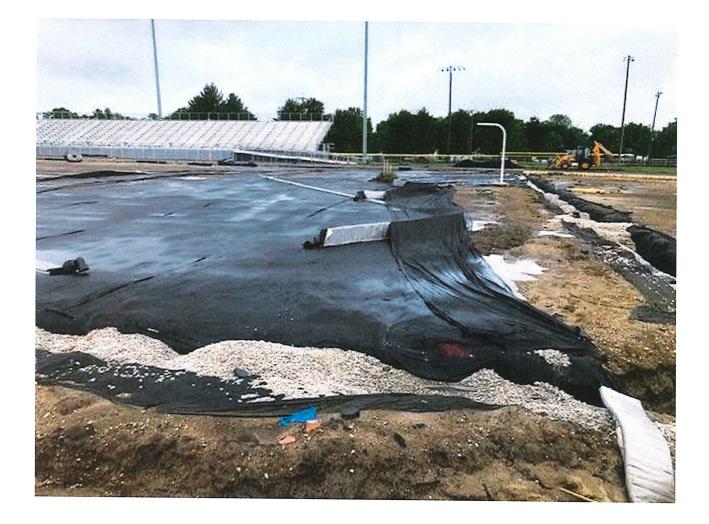

## Daily Log Report

| Daily Work Description         |                                                                                                                                                                                                                                                                                       |           |
|--------------------------------|---------------------------------------------------------------------------------------------------------------------------------------------------------------------------------------------------------------------------------------------------------------------------------------|-----------|
|                                | <ul><li>Well it rained about 3-3/4" over the weekend, and it has ruined the football field and all of the drain tile work that Duce has already put in.</li><li>The mass amounts of water has caused the tiles to float up, so now they will all need removed and replaced.</li></ul> |           |
|                                | Cross poured the second half of the radius curb around<br>the north end. It looks real nice. They are really doing a<br>good job.                                                                                                                                                     |           |
| Equipment                      |                                                                                                                                                                                                                                                                                       |           |
|                                |                                                                                                                                                                                                                                                                                       |           |
| Coordination / Issues / Events |                                                                                                                                                                                                                                                                                       |           |
|                                | The biggest issue is the standing water and lots of mud.                                                                                                                                                                                                                              |           |
| Weather Conditions             |                                                                                                                                                                                                                                                                                       |           |
| High Temperature               | 80                                                                                                                                                                                                                                                                                    |           |
| Elements                       | Overcast, Part                                                                                                                                                                                                                                                                        | ly Cloudy |