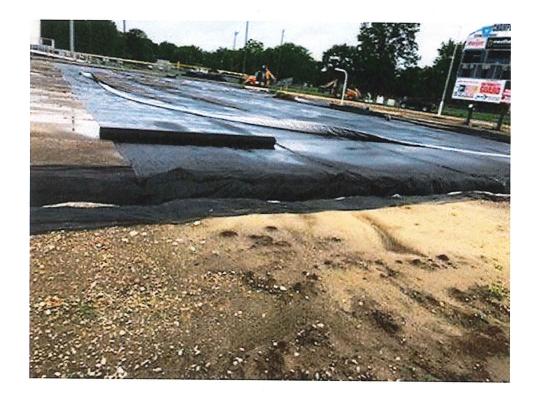

## Daily Log Report

| Daily Work Description         |                                                                                                                                                                                                                                                                                       |           |
|--------------------------------|---------------------------------------------------------------------------------------------------------------------------------------------------------------------------------------------------------------------------------------------------------------------------------------|-----------|
|                                | <ul><li>Well it rained about 3-3/4" over the weekend, and it has ruined the football field and all of the drain tile work that Duce has already put in.</li><li>The mass amounts of water has caused the tiles to float up, so now they will all need removed and replaced.</li></ul> |           |
|                                | Cross poured the second half of the radius curb around<br>the north end. It looks real nice. They are really doing a<br>good job.                                                                                                                                                     |           |
| Equipment                      |                                                                                                                                                                                                                                                                                       |           |
|                                |                                                                                                                                                                                                                                                                                       |           |
| Coordination / Issues / Events |                                                                                                                                                                                                                                                                                       |           |
|                                | The biggest issue is the standing water and lots of mud.                                                                                                                                                                                                                              |           |
| Weather Conditions             |                                                                                                                                                                                                                                                                                       |           |
| High Temperature               | 80                                                                                                                                                                                                                                                                                    |           |
| Elements                       | Overcast, Part                                                                                                                                                                                                                                                                        | ly Cloudy |