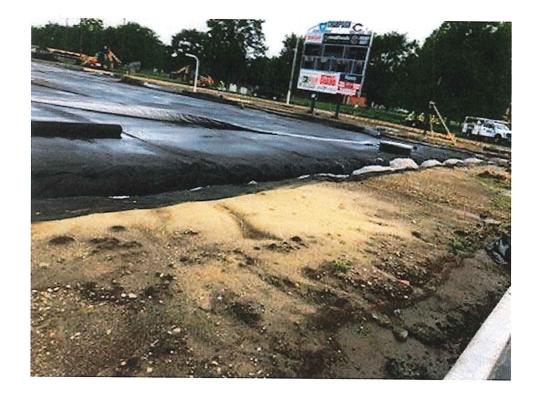

## Daily Log Report

| Daily Work Description         |                                                                                                                                                                                                                                                                                       |           |
|--------------------------------|---------------------------------------------------------------------------------------------------------------------------------------------------------------------------------------------------------------------------------------------------------------------------------------|-----------|
|                                | <ul><li>Well it rained about 3-3/4" over the weekend, and it has ruined the football field and all of the drain tile work that Duce has already put in.</li><li>The mass amounts of water has caused the tiles to float up, so now they will all need removed and replaced.</li></ul> |           |
|                                | Cross poured the second half of the radius curb around<br>the north end. It looks real nice. They are really doing a<br>good job.                                                                                                                                                     |           |
| Equipment                      |                                                                                                                                                                                                                                                                                       |           |
|                                |                                                                                                                                                                                                                                                                                       |           |
| Coordination / Issues / Events |                                                                                                                                                                                                                                                                                       |           |
|                                | The biggest issue is the standing water and lots of mud.                                                                                                                                                                                                                              |           |
| Weather Conditions             |                                                                                                                                                                                                                                                                                       |           |
| High Temperature               | 80                                                                                                                                                                                                                                                                                    |           |
| Elements                       | Overcast, Part                                                                                                                                                                                                                                                                        | ly Cloudy |