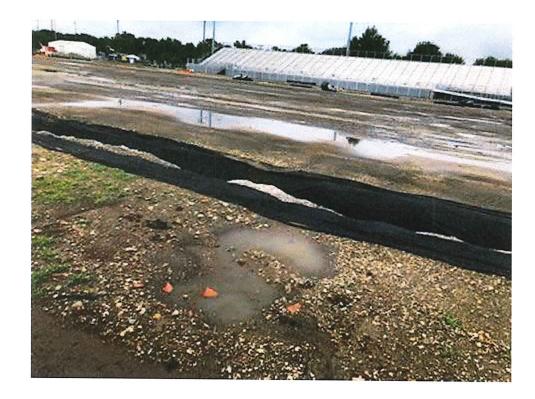

## Daily Log Report

| Daily Work Description         |                                                                                                                                                                                                                                                                                       |           |
|--------------------------------|---------------------------------------------------------------------------------------------------------------------------------------------------------------------------------------------------------------------------------------------------------------------------------------|-----------|
|                                | <ul><li>Well it rained about 3-3/4" over the weekend, and it has ruined the football field and all of the drain tile work that Duce has already put in.</li><li>The mass amounts of water has caused the tiles to float up, so now they will all need removed and replaced.</li></ul> |           |
|                                | Cross poured the second half of the radius curb around<br>the north end. It looks real nice. They are really doing a<br>good job.                                                                                                                                                     |           |
| Equipment                      |                                                                                                                                                                                                                                                                                       |           |
|                                |                                                                                                                                                                                                                                                                                       |           |
| Coordination / Issues / Events |                                                                                                                                                                                                                                                                                       |           |
|                                | The biggest issue is the standing water and lots of mud.                                                                                                                                                                                                                              |           |
| Weather Conditions             |                                                                                                                                                                                                                                                                                       |           |
| High Temperature               | 80                                                                                                                                                                                                                                                                                    |           |
| Elements                       | Overcast, Part                                                                                                                                                                                                                                                                        | ly Cloudy |