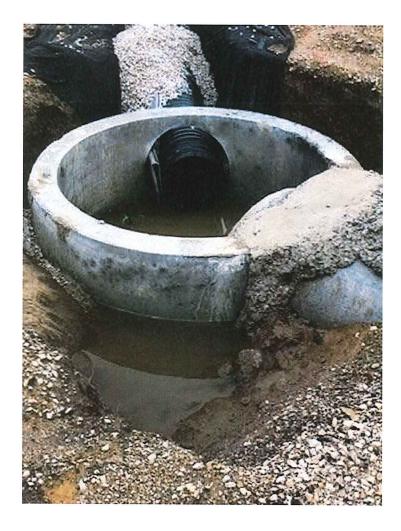

## Daily Log Report

| Daily Work Description         |                                                                                                                                                                                                                                                                                       |           |
|--------------------------------|---------------------------------------------------------------------------------------------------------------------------------------------------------------------------------------------------------------------------------------------------------------------------------------|-----------|
|                                | <ul><li>Well it rained about 3-3/4" over the weekend, and it has ruined the football field and all of the drain tile work that Duce has already put in.</li><li>The mass amounts of water has caused the tiles to float up, so now they will all need removed and replaced.</li></ul> |           |
|                                | Cross poured the second half of the radius curb around<br>the north end. It looks real nice. They are really doing a<br>good job.                                                                                                                                                     |           |
| Equipment                      |                                                                                                                                                                                                                                                                                       |           |
|                                |                                                                                                                                                                                                                                                                                       |           |
| Coordination / Issues / Events |                                                                                                                                                                                                                                                                                       |           |
|                                | The biggest issue is the standing water and lots of mud.                                                                                                                                                                                                                              |           |
| Weather Conditions             |                                                                                                                                                                                                                                                                                       |           |
| High Temperature               | 80                                                                                                                                                                                                                                                                                    |           |
| Elements                       | Overcast, Part                                                                                                                                                                                                                                                                        | ly Cloudy |