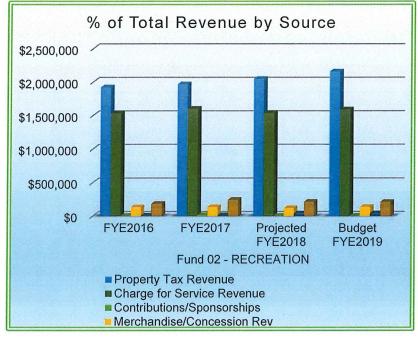

### Overview Revenues – All Funds Combined

|                                                          | FYE2018 Projected | FYE2019 Proposed Budget |      |
|----------------------------------------------------------|-------------------|-------------------------|------|
| Revenues                                                 | \$19,197,982      | \$24,817,544            |      |
| Less One-Time Revenues                                   |                   |                         |      |
| Martens Center                                           | 97,317            | 725,010                 |      |
| Transfers for Capital                                    | 1,535,200         | 3,300,000               |      |
| Transfers for Martens Center Total Revenues, Net of One- | 0 -1,632,517      | 2,150,000 -6,175,010    |      |
| Time Funding                                             | \$17,565,465      | \$18,642,534            | 6.1% |