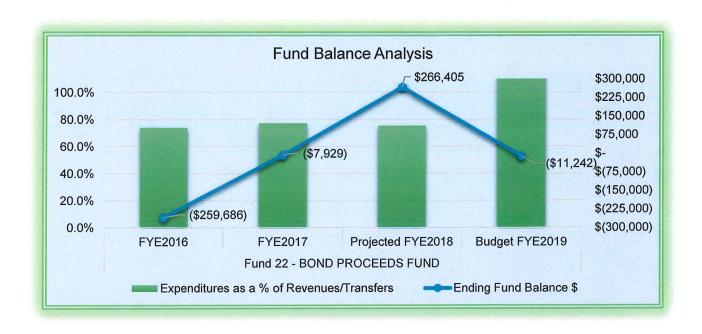

| 410,000   | 420,000              | 435,000           |
| Debt Service Interest/Fees   | 131,428                      | 126,584   | 120,662              | 118,000           |
| Total Appropriations         | 820,485                      | 852,402   | 843,193              | 1,432,248         |
| Net of Revenues Over (Under) |                              |           |                      |                   |
| Appropriations               | 290,069                      | 251,755   | 274,335              | (277,647)         |
| Beginning Fund Balance       | (549,755)                    | (259,684) | (7,930)              | 266,405           |
| Ending Fund Balance          | (\$259,686)                  | (\$7,929) | \$266,405            | (\$11,242)        |

## **Table of Contents**



#### LAND ACQUISITION FUND

#### PRINCIPAL RESPONSIBILITIES

<u>LAND ACQUISITION FUND</u> – This fund was established in FYE2012 for the purpose of offsetting the costs of future land purchases. Each year as part of the budget process \$100,000 transfer is budgeted from the General Fund to set aside for any potential land purchases.



#### 2017-18 ACCOMPLISHMENTS

 Transferred \$100,000 from excess fund balance from the General Fund into the Land Acquisition Fund for future purchases.

#### 2018-19 GOALS

 Continue to set aside surplus from the General Fund into the Land Acquisition Fund so funds are available when land is identified for purchase.



As the goal of the Park District is to set aside funds for future land purchases, the revenue and expenditure analysis is skewed due to ti