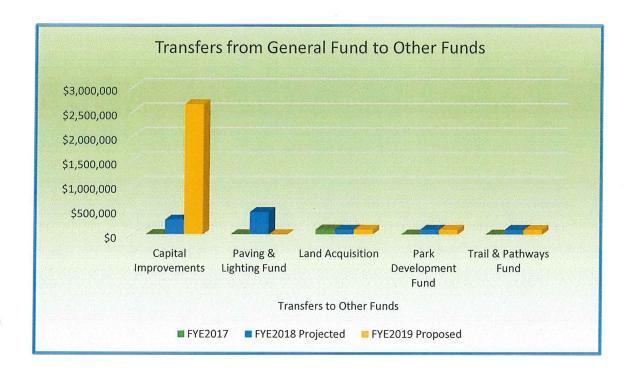

### Overview All Funds Combined

|   | 1000 | v        |
|---|------|----------|
|   |      |          |
| 4 | ži.  | deposits |
|   |      |          |
|   | 1    |          |
|   | 4    | 4        |

Transfers In From Other Funds

Total Estimated Revenues

Expenditures
Capital Outlay
Transfers To Other Funds
Total Estimated Appropriations

| FIEZUIO          | FIEZUIS      | 70     |
|------------------|--------------|--------|
| <b>Projected</b> | Proposed     | Change |
| \$16,558,361     | \$18,226,443 | 10.1%  |
| 2,639,621        | 6,591,101    | 149.7% |
| \$19,197,982     | \$24,817,544 | 29.3%  |
|                  |              |        |
| 11,788,096       | 12,479,966   | 5.9%   |
| 2,178,106        | 7,988,074    | 266.7% |
| 2,639,621        | 6,591,101    | 149.7% |
| \$16,605,823     | \$27,059,141 | 62.9%  |