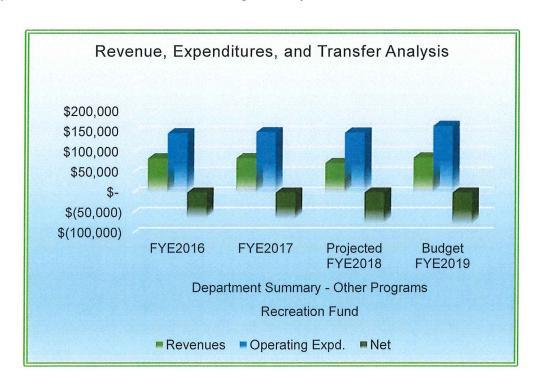

s         | 24,788                              | 15,738    | 17,005               | 20,382            |  |  |  |
| Total Appropriations         | \$146,183                           | \$149,264 | \$147,876            | \$164,328         |  |  |  |
| Net of Revenues Over (Under) |                                     |           |                      |                   |  |  |  |
| Appropriations               | (\$61,935)                          | (64,407)  | (75,236)             | (\$77,999)        |  |  |  |

FYE2019 budgeted expenditures increased 11.1% from projected FYE2018 as staff plan to add 2-3 additional senior trips, which offsets with increased revenues for next year. The remaining increase is for additional planned potlucks and socials for the seniors throughout the year.



### CHAMPAIGN PARK DISTRICT FYE2019 BUDGET

| BUDGET CLASSIFICATION DESCRIPTION                                  | 2015-16<br>ACTIVITY | 2016-17<br>ACTIVITY | 2017-18<br>PROJECTED<br>ACTIVITY | 2018-19<br>BUDGET<br>BUDGET |
|--------------------------------------------------------------------|---------------------|---------------------|----------------------------------|-----------------------------|
| Fund: 02 RECREATION                                                |                     |                     |                                  |                             |
| Dept 60-026 - OTHER PROGRAMS - SHOLEM SWIM TEAM                    |                     |                     |                                  |                             |
| ESTIMATED REVENUES CHARGE FOR SE