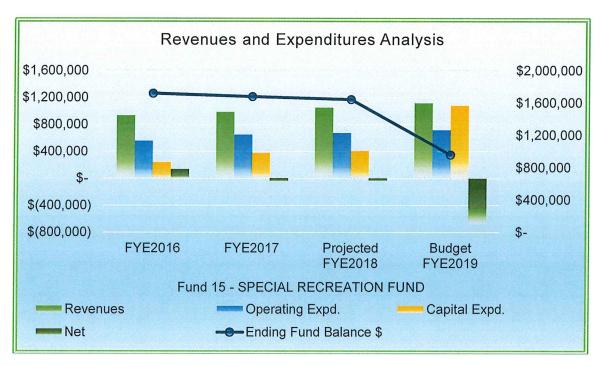

Increase financial and in-kind support of outside groups and agencies to provide programs and events.

Capital projects budgeted in FYE2018 that carried over into FYE2019 included the following:

- Hessel Park Phase 2 & 3 started during FYE2018 and carried over with June 2018 completion dates -\$38,748
- Zahnd Accessible Path \$290,500

For more details please refer to the Capital and Debt section of this document, specifically the Capital Improvement Plan document.

Capital projects to be funded from Champaign's portion of ADA fund balance in FYE2019 include \$304,000 for the relocation and improvements for a new location for the CUSR joint program. Spalding Recreation Center is scheduled for demolition in June 2018 as part of an intergovernmental agreement with Unit 4 School District.



Given this is a joint program with UPD, the following table displays the ending fund balance by fiscal year between the two Park Districts.

Fund 15 - SPECIAL RECREATION FUND Fund Balance Components

| Fund Balance,<br>Ending | EVE2016     | EVE2047     | Projected   | Budget    |
|-------------------------|-------------|-------------|-------------|-----------|
| Consists of:            | FYE2016     | FYE2017     | FYE2018     | FYE2019   |
| Operating               | \$831,860   | \$804,101   | \$807,311   | \$635,536 |
| CPD-ADA                 | 872,209     | 867,056     | 777,386     | 278,695   |
| UPD-ADA                 | 15,007      | 6,819       | 57,730      | 45,000    |
| Fund Balance,           |             |             |             |           |
| Ending