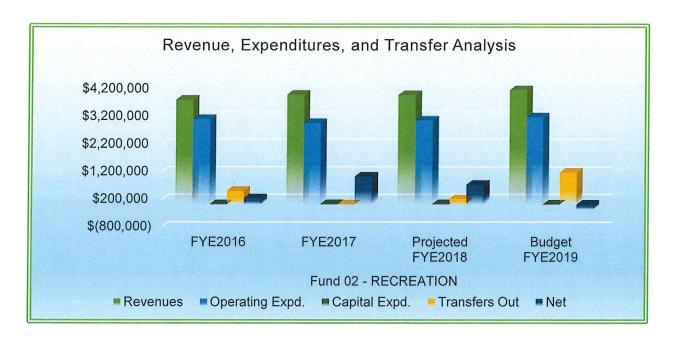

trance/lobby and park front entrance to reflect friendly, welcoming, and safe themes.
- Provide equal access for all patrons to all parks, facilities and programs.

# SG2 – PROVIDE FIRST-TIME OPPORTUNITIES FOR PARTICIPANTS TO TRY RECREATION AND CULTURAL ARTS PROGRAMS AND SERVICES OBJECTIVES:

- Train staff to make first-time participants feel important by enhancing the participant experience.
- Track new programming and equipment trends.
- Develop and implement a marketing plan to encourage first-time opportunities and a spirit of discovery.
- Improve internal customer service through staff training.
- Develop strategies to give potential users a sample of programs and services.
- Develop opportunities to gather feedback for the needs and interests of various cultures/races/demographics.



### Champaign Park District Budget Category Totals by Fund

|                                             | Fund 02 - RECREATION |             |             |             |
|---------------------------------------------|----------------------|-------------|-------------|-------------|
|                                             |                      |             | Projected   | Budget      |
|                                             | FYE2016              | FYE2017     | FYE2018     | FYE2019     |
| Estimated Revenues                          |                      |             |             |             |
| Property Tax Revenue                        | \$1,920,097          | \$1,964,732 | \$2,046,458 | \$2,155,845 |
| Charge for Service Revenue                  | 1,531,832