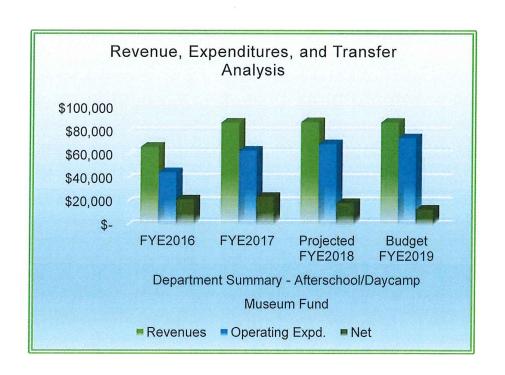

| 1,792                                    | 2,831    | 2,353                | 3,100             |  |  |
| Total Appropriations          | \$45,112                                 | \$63,725 | \$69,323             | \$74,600          |  |  |
| Net of Revenues Over (Under)  |                                          |          |                      |                   |  |  |
| Appropriations                | \$21,822                                 | 24,012   | 18,842               | \$13,234          |  |  |
|                               |                                          |          |                      |                   |  |  |
| Revenue as a % of Direct Cost | 148.4%                                   | 137.7%   | 127.2%               | 117.7%            |  |  |



# CHAMPAIGN PARK DISTRICT FYE2019 BUDGET

| BUDGET<br>CLASSIFICATION DESCRIPTION                                                                                   | 2015-16<br>ACTIVITY                | 2016-17<br>ACTIVITY                | 2017-18<br>PROJECTED<br>ACTIVITY | 2018-19<br>BUDGET<br>BUDGET        |
|------------------------------------------------------------------------------------------------------------------------|------------------------------------|------------------------------------|----------------------------------|------------------------------------|
| Fund: 03 MUSEUM Dept 50-033 - AFTERSCHOOL/DAYCAMP-ART SMART KIDS ESTIMATED REVENUES                                    |                                    |                                    |