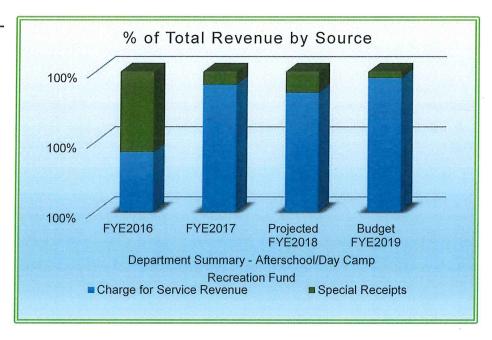

| NET OF REVENUES/APPROPRIATIONS - FUND 02            | 93,514                                  | 82,563              | 52,124                                  | 39,115                      |

### Afterschool/Day Camp

### PRINCIPAL RESPONSIBILITIES

### **RECREATION FUND:**

### AFTERSCHOOL/DAY CAMPS -

This department accounts for summer day camps and the year-round preschool programs run by the Park District, including the Leonhard Recreation Center Day Camp and the Douglass Day Camp.



### EMPLOYEES FUNDED BY AFTERSCHOOL/DAY CAMP PROGRAM- POSITIONS AND NUMBERS (FT1 AND FT2)

| <u>Position</u>                                                      | FYE2016<br>Actual | FYE2017<br>Actual | FYE2018<br>Actual | FYE2019<br>Budget |
|----------------------------------------------------------------------|-------------------|-------------------|-------------------|-------------------|
| No full-time or RPT staff assigned to this program, solely part-time | 1.0               | 1.0               | .0                | 0                 |
| Douglass Park Program Coordinator                                    | 0                 | 0                 | .55               | .55               |
| Preschool Supervisor                                                 | 0                 | 0