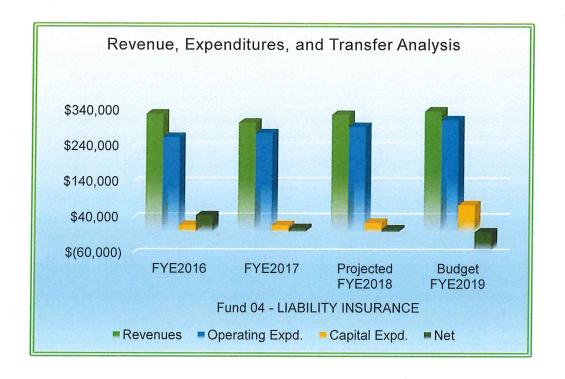

| Actual  | Actual  | Actual  | Budget  |
| RISK MANAGER     | 1.0     | 1.0     | 1.0     | 1.0     |
| Total FTE's      | 1.0     | 1.0     | 1.0     | 1.0     |

Figure 1 Position counts for prior years have not been adjusted for FYE2019 allocation changes

#### 2017-18 ACCOMPLISHMENTS

### SG1 – PROVIDE A FAMILY-FRIENDLY ATMOSPHERE WHERE PARTICIPANTS FEEL WELCOME AND SAFE

#### **OBJECTIVES:**

• Enhance the safety and security in each park and facility so all patrons feel safe. Status – Continue to install security cameras in various parks and facilities

#### 2018-19 GOALS

### SG1 – PROVIDE A FAMILY-FRIENDLY ATMOSPHERE WHERE PARTICIPANTS FEEL WELCOME AND SAFE

#### **OBJECTIVES:**

• Enhance the safety and security in each park and facility so all patrons feel safe.



#### PERFORMANCE INDICATORS

|                                                   |         |         | FYE2018   | FYE2019  |
|---------------------------------------------------|---------|---------|-----------|----------|
|                                                   | FYE2016 | FYE2017 | Projected | Proposed |
| Operating Expenditures Per Capita                 | \$3.18  | \$3.59  | \$3.42    | \$3.62   |
| Completion of Online PDRMA Trainings by full-time |         |         |           |          |
| staff                                             | N/A     | 100%    | 100%      | 100%     |
| Accident/Incident Claims Submitted                | 5       | 7       | 8         | <10      |
| Park District Risk Management Agency              |         |         | _         | _