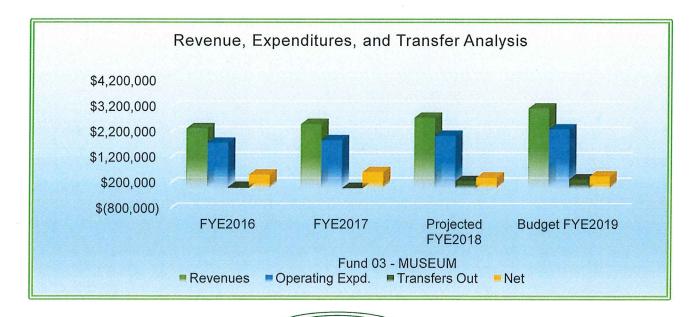

## SG2 – PROVIDE FIRST-TIME OPPORTUNITIES FOR PARTICIPANTS TO TRY RECREATION AND **CULTURAL ARTS PROGRAMS AND SERVICES OBJECTIVES:**

- Train staff to make first-time participants feel important by enhancing the participant experience.
- Encourage staff to focus on first-time program participants.
- Track new programming and equipment trends.
- Improve internal customer service through staff training.

#### SG3 - PROVIDE PARKS, RECREATION, AND CULTURAL ARTS THAT USERS CAN PARTICIPATE IN THROUGHOUT THEIR LIVES.

#### **OBJECTIVES:**

- Determine the level of service for parks, facilities and amenities to meet all residents' needs.
- Provide parks, amenities and facilities that serve all ages.
- Research new opportunities and aging trends for programs and facilities for various age groups.



# Champaign Park District Budget Category Totals by Fund

|                                             | Fund 03 - MUSEUM |             |                   |                   |  |
|---------------------------------------------|------------------|-------------|-------------------|-------------------|--|
|                                             | FYE2016          | FYE2017     | Projected FYE2018 | Budget<br>FYE2019 |  |
| Estimated Revenues                          |                  |             |                   |                   |  |
| Property Tax Revenue                        | \$1,311,817      | \$1,343,656 | \$1,423,331       | \$1,602,700       |  |
| Charge for Service Revenue                  | 809,905          | 958,949     | 1,108,334         | 1,303,837         |