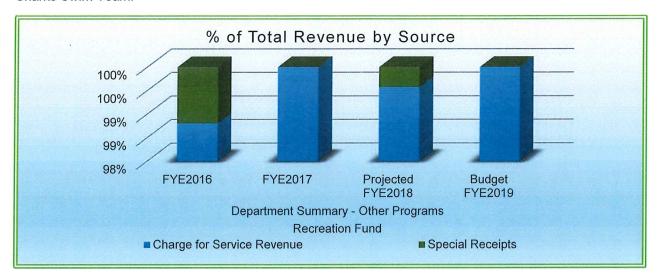

| 3,362                            | 7,713                        |
| NET OF REVENUES/APPROPRIATIONS - 50-144 - AFTERSCHO                                            | 3,724                        | 3,580                        | 1,940                            | (136)                        |
| ESTIMATED REVENUES - FUND 02 APPROPRIATIONS - FUND 02 NET OF REVENUES/APPROPRIATIONS - FUND 02 | 487,967<br>467,780<br>20,187 | 486,575<br>434,982<br>51,593 | 464,657<br>442,538<br>22,119     | 481,026<br>458,591<br>22,435 |

### **Principal Responsibilities**

<u>RECREATION FUND: OTHER PROGRAMS</u> – The Recreation Fund: Other Programs department consists of school's day out programming, senior programing at Douglass and Hays facilities, as well as the Sholem Sharks Swim Team.



### EMPLOYEES FUNDED BY OTHER PROGRAMS - POSITIONS AND NUMBERS (FT1 AND FT2)

| Position                                | FYE2016 | FYE2017 | FYE2018 | FYE2019 |
|-----------------------------------------|---------|---------|---------|---------|
|                                         | Actual  | Actual  | Actual  | Budget  |
| Douglass Adult & Senior Coordinator     | 1.0     | 1.0     | 1.0     | .85     |
| Leonhard Recreation Program Coordinator |         |         | .20     | .20     |
| Aquatics Coordinator                    |         |         | .05     | .05     |
| Total FTE's                             | 1.0     | 1.0     | 1.25    | 1.10    |

Figure 11 Position counts for prior years have not been adjusted for FYE2019 allocation changes



### 2017-18 ACCOMPLISHMENTS SG3