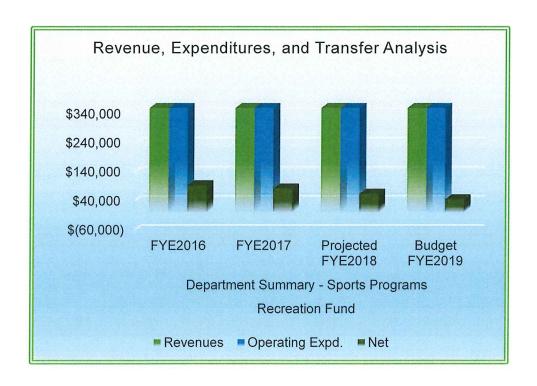

### **Table of Contents**

19RM08Sports Field Mix02-Recreation\$15,00019RM09Hardcourt Replacement (B-Ball Courts)01-General\$47,00019TECHTechnology Equipment Replacement01-General\$30,000

<u>CAPITAL EXPENDITURES</u> – The Park District has \$7,988,074 budgeted for capital expenditures. More detail on the capital programs and project schedule is available in the Capital and Debt section of this document. Capital expenditures related specifically to the Special Recreation capital/ADA projects for both the Park District and Urbana Park District total \$1,082,379. The remaining amount reflects both new capital expenses approved in April 2016 for phase 1 Heritage Park as well as capital projects that were in process but not completed at April 30, 2018. Funds were also set aside to pay for roof replacement at Virginia Theatre, the completion of Hessel Park phases 2/3 for new splash pad, restroom and connecting paths, shop expansion, Greenbelt Bikeway Connection, Springer elevator replacement, Virginia Theatre sound system first phase, and \$710,000 towards project development for Martens Center.

<u>DEBT SERVICE</u> – Total debt service for principal and interest in FYE2019 is 1.01% less than the prior year due to a net decrease in the total debt service payment. As the principal payment increases annually, the interest expenditure is reduced, however not at a proportionate level. The amount paid is set by the bond amortization schedule in the loan documents, and further outlined in the "Capital and Debt" section for the bond amortization fund.

Overall, the financial condition of the Park District is excellent. Targeted operating reserve balances have been not only reached, but maintained for over three years and budgeted to be maintained in the future. Operating budgets are balanced. Overall fund balances are projected to end FYE2019 at \$17,000,000 on a modified accrual basis of accounting, which far exceeds the 120-day reserve requirement for the three main operating funds by \$7,335,161.

### **Table of Contents**

The data expressed in the "Expenditures per Capita" chart below represents how the Park District is utilizing its resources based on the total estimated population within the Park District. The census estimate for 2014 of 84,513 was utilized for FYE2017 calculations, the 2015 estimate of 86,096 used for FYE2018 calculation and 2016 estimate of 86,637 for FYE2019. Based on this formula, the cost to each resident within the Park District's taxing boundaries for FYE2019 is \$312.33 annually which breaks down to 70% operating and 30% capital, consistent with prior years. This benchmark is a useful measurement tool to compare the Park District to other park districts throughout the State. Despite the increase in expenditures per capital, what is not reflected here, is that excess funds are being utilized in FYE2019 to pay for various expenditures, mainly capital projects in the current year.

## **BUDGET SUMMARY - ALL FUNDS**

### BUDGET SUMMARY - ALL FUNDS

| ACCOUNT Activity Budget Pro                                                         | m PY<br>ejected<br>6.0% |
|-------------------------------------------------------------------------------------|-------------------------|
| · ·                                                                                 | 6.0%                    |
| Estimated Revenues                                                                  |                         |
| Property Tax Revenue \$11,079,561 \$11,543,602 \$11,960,653 \$12,674,452            |                         |
| Personal Property Replacement Taxes 231,296 328,143 250,000 250,000                 | 0.0%                    |
| Charge For Service Revenue 2,584,967 2,847,136 2,928,568 3,195,341                  | 9.1%                    |
| Contributions/Sponsorships 342,857 325,551 517,539 1,103,433 1                      | 13.2%                   |
| Merchandise/Concession Rev 236,403 247,328 245,444 254,265                          | 3.6%                    |
| Capital Grants 0 0 137,500                                                          |                         |
| Special Receipts 433,373 742,597 398,518 338,162 -                                  | 15.1%                   |
| Interest Income 60,924 113,324 257,639 273,290                                      | 6.1%                    |
| Transfers From Other Funds 2,859,865 1,200,567 2,639,621 6,591,101 1                | 49.7%                   |
| Total Estimated Revenues \$17,829,246 \$17,348,248 \$19,197,982 \$24,817,544        | 29.3%                   |
|                                                                                     |                         |
| Appropriations                                                                      |                         |
| Salaries And Wages \$5,112,401 \$5,375,996 \$5,659,373 \$5,847,288                  | 3.3%                    |
| Fringe Benefits 1,344,211 1,337,161 1,419,401 1,467,539                             | 3.4%                    |
|                                                                                     | 15.5%                   |
| Commodities/Supplies 925,815 925,315 881,540 968,766                                | 9.9%                    |
| Utilities 540,381 582,289 646,681 663,261                                           | 2.6%                    |
| Insurance 198,841 225,461 239,974 244,265                                           | 1.8%                    |
| Routine/Periodic Maintenance 399,099 220,550 322,349 335,700                        | 4.1%                    |
| Capital Outlay 1,233,273 1,452,455 2,178,106 7,988,074 2                            | 66.7%                   |
| Debt Service Principal 400,000 410,000 420,000 435,000                              | 3.6%                    |
| Debt Service Interest/Fees 131,428 126,584 120,662 118,000                          | -2.2%                   |
| Transfers To Other Funds2,859,865 1,200,567 2,639,621 6,591,101 14                  | 49.7%                   |
| Total Appropriations\$15,150,825 \$13,836,474 \$16,605,823 \$27,059,141             | 62.9%                   |
|                                                                                     |                         |
| Estimated Revenues - All Funds \$17,829,246 \$17,348,248 \$19,197,982 \$24,817,544  | 29.3%                   |
| Appropriations - All Funds 15,150,825 13,836,474 16,605,823 27,059,141              | 62.9%                   |
| Net Of Revenues/Appropriations - All                                                |                         |
| Funds \$2,678,421 \$3,511,774 \$2,592,159 (\$2,241,597) -13                         | 86.5%                   |
| Beginning Fund Balance - All Funds11,128,157                                        |                         |
| Ending Fund Balance - All Funds \$13,806,578 \$17,318,352 \$19,910,511 \$17,668,914 |                         |