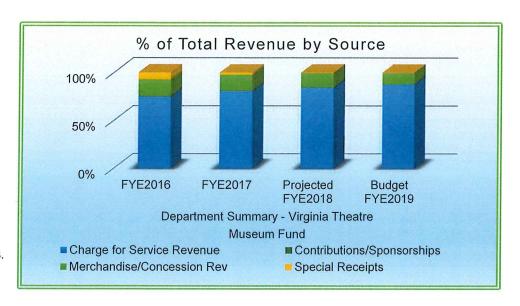

| (86, 166)                                              |
| ESTIMATED REVENUES - FUND 03 APPROPRIATIONS - FUND 03 NET OF REVENUES/APPROPRIATIONS - FUND 03                            | 50,003<br>299,299<br>(249,296)               | 34,380<br>301,865<br>(267,485)               | 33,702<br>325,496<br>(291,794)               | 40,861<br>380,188<br>(339,327)                         |

### PRINCIPAL RESPONSIBILITIES

### MUSEUM FUND: VIRGINIA

THEATRE – Virginia
Theatre offers a 1,470seat historic venue for
performing arts programs
accessible to Champaign,
Urbana and surrounding
communities.
Responsibilities include
community partnerships,
concerts, event
coordination, event
production, membership
campaign, movies, plays,
recitals, rentals and The
News-Gazette Film Series.



### EMPLOYEES FUNDED BY VIRGINIA THEATRE - POSITIONS AND NUMBERS (FT1 AND FT2)

| Positions                           | FYE2016<br>Actual | FYE2017<br>Actual | FYE2018<br>Actual | FYE2019<br>Budget |
|-------------------------------------|-------------------|-------------------|-------------------|-------------------|
| Director of Virginia Theatre        | 1.0               | 1.0               | 1.0               | 1.0               |
| VT Front of House Coordinator       | 1.0               | 1.0               | 1.0               | 1.0               |
| Virginia Theatre Coordinator FT2    | 0                 | .80               | 0                 | 0                 |
| VT Sales & Public Relations Manager | 0                 | 0                 | 1.0               | 1.0