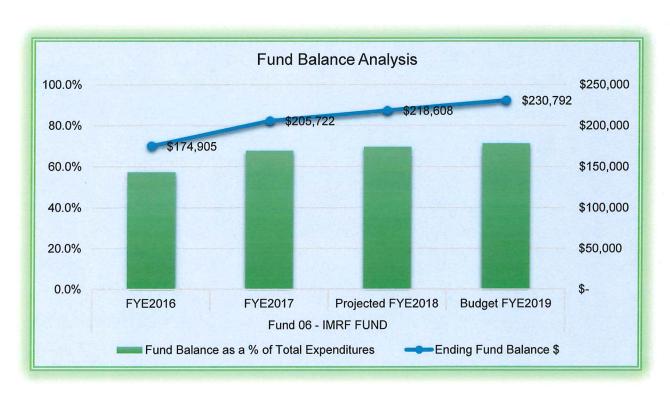

|  |  |
| Appropriations Fringe Benefits              | \$306,133           | \$304,085 | \$314,184            | \$324,046         |  |  |
| Total Appropriations                        | 306,133             | 304,085   | 314,184              | 324,046           |  |  |
| Net of Revenues Over (Under) Appropriations | 58,994              | 30,817    | 12,886               | 12,184            |  |  |
| Beginning Fund Balance                      | 115,911             | 174,905   | 205,722              | 218,608           |  |  |
| Ending Fund Balance                         | \$174,905           | \$205,722 | \$218,608            | \$230,792         |  |  |
|                                             |                     |           | ·                    |                   |  |  |



<This page is intentionally left blank.>

#### **AUDIT**

#### PRINCIPAL RESPONSIBILITIES

<u>AUDIT</u> – accounts for auditing expenditures related to the Park District's annual financial audit, which is mandated by state statute (50 ILCS 310/9), as well as grant audits as required by written grant agreement. FYE2018 is the last year of a three-year auditing engagement with CliftonLarsonAllen at comparable expenditures to prior years. Property taxes are levied to provide resources for this annual expenditure, plus minimal interest income.



- Awarded the Government Finance Officers Association for the Comprehensive Annual Financial Report (CAFR) Award for FYE April 30, 2017.
- Received an unmodified audit opinion on the annual financial audit for FYE2017, which is the best you can rece