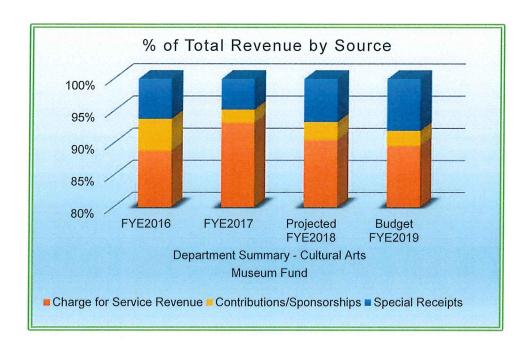

# SG1 – PROVIDE A FAMILY-FRIENDLY ATMOSPHERE WHERE ALL PARTICIPANTS FEEL WELCOME AND SAFE.

### **OBJECTIVES:**

- Create new fun and safe park amenities.
- Provide equal access for all patrons to all parks, facilities and programs.
- Enhance the safety and security in each park and facility so all patrons feel safe.
- · Create events & programs that highlight different cultures.
- Promote family volunteering at various events and programs.

### SG2 – PROVIDE FIRST-TIME OPPORTUNITIES FOR PARTICIPANTS TO TRY RECREATION AND CULTURAL ARTS PROGRAMS AND SERVICES.

#### **OBJECTIVES:**

- Train staff to make first-time participants feel important by enhancing the participant experience.
- Encourage staff to focus on first-time program participants.
- Track new programming and equipment trends.



Museum Fund
Department Summary - Cultural Arts

|                              | _FYE2016   | FYE2017   | Projected<br>FYE2018 | Budget<br>FYE2019 |
|------------------------------|------------|-----------|----------------------|-------------------|
| Estimated Revenues           |            |           |                      |                   |
| Charge for Service Revenue   | \$156,927  | \$227,117 | \$196,204            | \$200,155         |
| Contributions/Sponsorships   | 8,796      | 5,031     | 6,148                | 5,200             |
| Special Receipts             | 10,975     | 11,663    | 14,532               | 17,990            |
| Total Estimated Revenues     | \$176,698  | \$243,811 | \$216,884            | \$223,345         |
| Appropriations               |