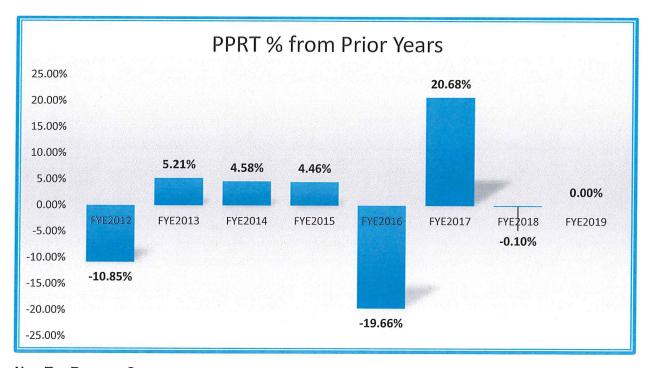

n being added to the tax roll as well as expiring enterprise zones and TIF District. It is anticipated that the EAV will increase approximately 8% in 2018 as a majority of the construction projects completed towards the end of 2016 were not fully recognized in 2017 and will be 100% on the tax roll next year. These increases in new EAV is especially important as the Park District is subject to tax caps under PTELL.



### REPLACEMENT TAXES (PPRT)

Due to the volatility of this revenue source in the last few years, the lack of a State budget in over two years, and no projections of FYE2019 tax by the Illinois Department of Revenue; funding levels were maintained from current year projections for budget purposes. All receipts for this line item are credited to the Capital Improvements Fund.



### **NON-TAX REVENUE SOURCES**

Revenues received from the Park District that are not derived from property or replacement taxes. The Park District's goal is to strive to have the non-tax revenues be at least 25% of the total revenue source. These non-tax revenues include interest income, program income (charges for services), sponsorships, concessions, special receipts, and others are further detailed below in the following section.

### INTEREST INCOME

The fed funds rate nearly doubled from the prior year at the federal level, thus increasing the earnings on the regular money market funds held throughout the Park District. Investing in long-term certificates of deposit up to five years has also provided for additional earnings as rates increased from less than 1.0% to levels upwards