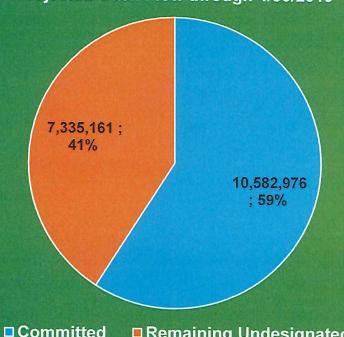

### Overview All Funds Combined

|   | 1000 | v        |
|---|------|----------|
|   |      |          |
| 4 | ži.  | deposits |
|   |      |          |
|   | 1    |          |
|   | 4    | 4        |

Transfers In From Other Funds

Total Estimated Revenues

Expenditures
Capital Outlay
Transfers To Other Funds
Total Estimated Appropriations

| FIEZUIO          | FIEZUIS      | 70     |
|------------------|--------------|--------|
| <b>Projected</b> | Proposed     | Change |
| \$16,558,361     | \$18,226,443 | 10.1%  |
| 2,639,621        | 6,591,101    | 149.7% |
| \$19,197,982     | \$24,817,544 | 29.3%  |
|                  |              |        |
| 11,788,096       | 12,479,966   | 5.9%   |
| 2,178,106        | 7,988,074    | 266.7% |
| 2,639,621        | 6,591,101    | 149.7% |
| \$16,605,823     | \$27,059,141 | 62.9%  |