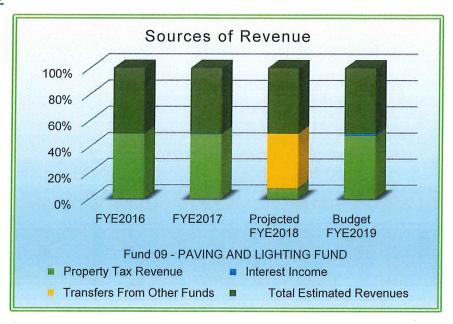

|  |
| Ending Fund Balance          | \$42,457                    | \$47,828 | \$56,306             | \$62,134          |  |

<This page is intentionally left blank.>

## **CAPITAL AND DEBT**

#### **PAVING AND LIGHTING FUND**

PRINCIPAL RESPONSIBILITIES

PAVING AND LIGHTING FUND – Real estate taxes are levied for this fund to be used for the construction, maintenance and lighting of streets, roadways, sidewalks and parking lots within the parks and facilities maintained by the Park District. The primary source of revenue is the property tax revenues, with some additional revenue received through interest income, and occasionally transfers from other funds.

2017-18 ACCOMPLISHMENTS
SG1-PROVIDE A FAMILYFRIENDLY ATMOSPHERE WHERE
ALL PARTICIPANTS FEEL
WELCOME AND SAFE
OBJECTIVES:



• Enhance the safety and security in each park and facility so all patrons feel safe. Status – Replaced lighting at the 3-plex ballfields at Dodds Park. Completed annual repairs and maintenance of pavement and concrete throughout the Park District.

#### 2018-19 GOALS

# SG1-PROVIDE A FAMILY-FRIENDLY ATMOSPHERE WHERE ALL PARTICIPANTS FEEL WELCOME AND SAFE

#### **OBJECTIVES:**

- Annual repairs and maintenance of pavement and concrete throughout the Park District.
- · Add park lighting at Centennial Park along aquatics filter building access drive.



| Fund 09 - PAVING AND LIGHTING FUND |                                                                               |