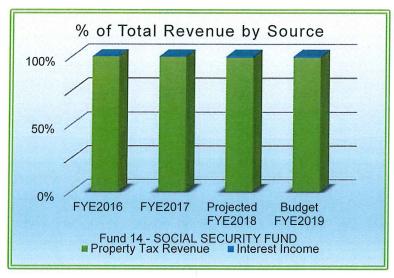

ing Fund Balance          | \$119,291                        | \$115,175 | \$131,943         | \$131,943         |  |



#### SOCIAL SECURITY FUND

#### PRINCIPAL RESPONSIBILITIES

SOCIAL SECURITY FUND - accounts for employer portion of expenditures of the Social Security and Medicare payroll taxes on eligible taxable wages paid to employees. The current rates are 6.20% for Social Security and 1.45% for Medicare. Champaign-Urbana Special Recreation's (CUSR) portion of expenditures are transferred to the CUSR fund and paid out of those separate property tax dollars. The remaining expenditures are paid with real estate taxes that are levied specifically for this fund. Revenue is derived of property taxes and interest income. Staff continue to reduce the amount of the property tax levy as a



means to use excess fund balance and cash on hand to cover a portion of the annual social security and medicare expenditures. As reflected in the chart below, total revenues will slightly increase in FYE2019 as expenditures increase in line with estimated salaries and wages.

#### 2017-18 ACCOMPLISHMENTS

- Filed quarterly wage reporting in a timely manner as required.
- Paid all payroll taxes in a timely manner as required.

#### 2018-19 GOALS

 Continue to levy less than required to cover expenditures in future years to utilize the surplus fund balance that exists.



### Champaign Park District Budget Category Totals by Fund

| Fund 1 | 14 - | SO | CIAL | SECL | IRITY | FI | IND | ١ |
|--------|------|----|------|------|-------|----|-----|---|
|        |      |    |      |      |