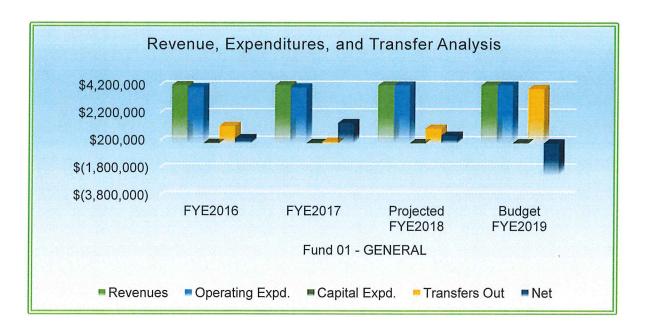

### Operating Budgets Only – Projected Surplus for FYE2018 = \$1,678,203

| 2. 15. 15. 15. 15. 15. 15. 15. 15. 15. 15 | FYE2018 I                                                                                     | Projected                                                                                                                                                                                                                                                                                                                                        |                                                                                                                                                                                                                                                                      |
|-------------------------------------------|-----------------------------------------------------------------------------------------------|--------------------------------------------------------------------------------------------------------------------------------------------------------------------------------------------------------------------------------------------------------------------------------------------------------------------------------------------------|----------------------------------------------------------------------------------------------------------------------------------------------------------------------------------------------------------------------------------------------------------------------|
| General                                   | Rec                                                                                           | Museum                                                                                                                                                                                                                                                                                                                                           | Total                                                                                                                                                                                                                                                                |
| \$5,820,747                               | \$3,956,556                                                                                   | \$2,767,364                                                                                                                                                                                                                                                                                                                                      | \$12,544,667                                                                                                                                                                                                                                                         |
|                                           |                                                                                               |                                                                                                                                                                                                                                                                                                                                                  |                                                                                                                                                                                                                                                                      |
| 2,440,566                                 | 1,785,017                                                                                     | 942,456                                                                                                                                                                                                                                                                                                                                          | 5,168,039                                                                                                                                                                                                                                                            |
| 365,174                                   | 146,739                                                                                       | 103,613                                                                                                                                                                                                                                                                                                                                          | 615,526                                                                                                                                                                                                                                                              |
| 693,487                                   | 359,011                                                                                       | 741,319                                                                                                                                                                                                                                                                                                                                          | 1,793,817                                                                                                                                                                                                                                                            |
| 372,224                                   | 324,724                                                                                       | 144,341                                                                                                                                                                                                                                                                                                                                          | 841,289                                                                                                                                                                                                                                                              |
| 144,259                                   | 365,580                                                                                       | 131,543                                                                                                                                                                                                                                                                                                                                          | 641,382                                                                                                                                                                                                                                                              |
| 4,015,710                                 | 2,981,071                                                                                     | 2,063,272                                                                                                                                                                                                                                                                                                                                        | 9,060,053                                                                                                                                                                                                                                                            |
| 1,805,037                                 | 975,485                                                                                       | 704,092                                                                                                                                                                                                                                                                                                                                          | 3,484,614                                                                                                                                                                                                                                                            |
|                                           |                                                                                               |                                                                                                                                                                                                                                                                                                                                                  |                                                                                                                                                                                                                                                                      |
| 199,833                                   | 71,378                                                                                        | 0                                                                                                                                                                                                                                                                                                                                                | 271,211                                                                                                                                                                                                                                                              |
| 1,058,700                                 | 190,600                                                                                       | 285,900                                                                                                                                                                                                                                                                                                                                          | 1,535,200                                                                                                                                                                                                                                                            |
| \$546,504                                 | \$713,507                                                                                     | \$418,192                                                                                                                                                                                                                                                                                                                                        | \$1,678,203                                                                                                                                                                                                                                                          |
|                                           | \$5,820,747  2,440,566 365,174 693,487 372,224 144,259 4,015,710 1,805,037  199,833 1,058,700 | General       Rec         \$5,820,747       \$3,956,556         2,440,566       1,785,017         365,174       146,739         693,487       359,011         372,224       324,724         144,259       365,580         4,015,710       2,981,071         1,805,037       975,485         199,833       71,378         1,058,700       190,600 | \$5,820,747 \$3,956,556 \$2,767,364  2,440,566 1,785,017 942,456 365,174 146,739 103,613 693,487 359,011 741,319 372,224 324,724 144,341 144,259 365,580 131,543 4,015,710 2,981,071 2,063,272 1,805,037 975,485 704,092  199,833 71,378 0 1,058,700 190,600 285,900 |

### Operating Budgets Only – Proposed Deficit for FYE2019 = \$1,989,241

| FY | E20 | 119 | Pro | pose                       | d E                    | ud                                                                                                                                                                                                                                                                                                                                                                                                                                                                                                                                                                                                                                                                                                                                                                                                                                                                                                                                                                                                                                                                                                                                                                                                                                                                                                                                                                                                                                                                                                                                                                                                                                                                                                                                                                                                                                                                                                                                                                                                                                                                                                                            | ge              | t   |
|----|-----|-----|-----|----------------------------|------------------------|-------------------------------------------------------------------------------------------------------------------------------------------------------------------------------------------------------------------------------------------------------------------------------------------------------------------------------------------------------------------------------------------------------------------------------------------------------------------------------------------------------------------------------------------------------------------------------------------------------------------------------------------------------------------------------------------------------------------------------------------------------------------------------------------------------------------------------------------------------------------------------------------------------------------------------------------------------------------------------------------------------------------------------------------------------------------------------------------------------------------------------------------------------------------------------------------------------------------------------------------------------------------------------------------------------------------------------------------------------------------------------------------------------------------------------------------------------------------------------------------------------------------------------------------------------------------------------------------------------------------------------------------------------------------------------------------------------------------------------------------------------------------------------------------------------------------------------------------------------------------------------------------------------------------------------------------------------------------------------------------------------------------------------------------------------------------------------------------------------------------------------|-----------------|-----|
|    |     |     |     |                            |                        |                                                                                                                                                                                                                                                                                                                                                                                                                                                                                                                                                                                                                                                                                                                                                                                                                                                                                                                                                                                                                                                                                                                                                                                                                                                                                                                                                                                                                                                                                                                                                                                                                                                                                                                                                                                                                                                                                                                                                                                                                                                                                                                               |                 |     |
|    |     |     |     | Total Paris Name of Street | NAME OF TAXABLE PARTY. | AND DESCRIPTION OF THE PERSON | CALLY PROPERTY. | 100 |