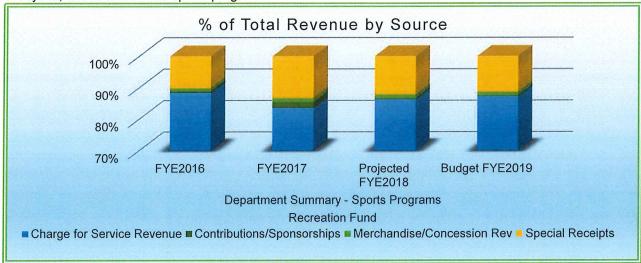

### **Table of Contents**

19RM08Sports Field Mix02-Recreation\$15,00019RM09Hardcourt Replacement (B-Ball Courts)01-General\$47,00019TECHTechnology Equipment Replacement01-General\$30,000

<u>CAPITAL EXPENDITURES</u> – The Park District has \$7,988,074 budgeted for capital expenditures. More detail on the capital programs and project schedule is available in the Capital and Debt section of this document. Capital expenditures related specifically to the Special Recreation capital/ADA projects for both the Park District and Urbana Park District total \$1,082,379. The remaining amount reflects both new capital expenses approved in April 2016 for phase 1 Heritage Park as well as capital projects that were in process but not completed at April 30, 2018. Funds were also set aside to pay for roof replacement at Virginia Theatre, the completion of Hessel Park phases 2/3 for new splash pad, restroom and connecting paths, shop expansion, Greenbelt Bikeway Connection, Springer elevator replacement, Virginia Theatre sound system first phase, and \$710,000 towards project development for Martens Center.

<u>DEBT SERVICE</u> – Total debt service for principal and interest in FYE2019 is 1.01% less than the prior year due to a net decrease in the total debt service payment. As the principal payment increases annually, the interest expenditure is reduced, however not at a proportionate level. The amount paid is set by the bond amortization schedule in the loan documents, and further outlined in the "Capital and Debt" section for the bond amortization fund.

Overall, the financial condition of the Park District is excellent. Targeted operating reserve balances have been not only reached, but maintained for over three years and budgeted to be maintained in the future. Operating budgets are balanced. Overall fund balances are projected to end FYE2019 at \$17,000,000 on a modified accrual basis of accounting, which far exceeds the 120-day reserve requirement for the three main operating funds by \$7,335,161.

### **Table of Contents**

The data expressed in the "Expenditures per Capita" chart below represents how the Park District is utilizing its resources based on the total estimated population within the Park District. The census estimate for 2014 of 84,513 was utilized for FYE2017 calculations, the 2015 estimate of 86,096 used for FYE2018 calculation and 2016 estimate of 86,637 for FYE2019. Based on this formula, the cost to each resident within the Park District's taxing boundaries for FYE2019 is \$312.33 annually which breaks down to 70% operating and 30% capital, consistent with prior years. This benchmark is a useful measurement tool to compare the Park District to other park districts throughout the State. Despite the increase in expenditures per capital, what is not reflected here, is that excess funds are being utilized in FYE2019 to pay for various expenditures, mainly capital projects in the current year.

## **BUDGET SUMMARY - ALL FUNDS**

### BUDGET SUMMARY - ALL FUNDS

| ACCOUNT Activity Budget Pro                                                         | m PY<br>ejected<br>6.0% |
|-------------------------------------------------------------------------------------|-------------------------|
| · ·                                                                                 | 6.0%                    |
| Estimated Revenues                                                                  |                         |
| Property Tax Revenue \$11,079,561 \$11,543,602 \$11,960,653 \$12,674,452            |                         |
| Personal Property Replacement Taxes 231,296 328,143 250,000 250,000                 | 0.0%                    |
| Charge For Service Revenue 2,584,967 2,847,136 2,928,568 3,195,341                  | 9.1%                    |
| Contributions/Sponsorships 342,857 325,551 517,539 1,103,433 1                      | 13.2%                   |
| Merchandise/Concession Rev 236,403 247,328 245,444 254,265                          | 3.6%                    |
| Capital Grants 0 0 137,500                                                          |                         |
| Special Receipts 433,373 742,597 398,518 338,162 -                                  | 15.1%                   |
| Interest Income 60,924 113,324 257,639 273,290                                      | 6.1%                    |
| Transfers From Other Funds 2,859,865 1,200,567 2,639,621 6,591,101 1                | 49.7%                   |
| Total Estimated Revenues \$17,829,246 \$17,348,248 \$19,197,982 \$24,817,544        | 29.3%                   |
|                                                                                     |                         |
| Appropriations                                                                      |                         |
| Salaries And Wages \$5,112,401 \$5,375,996 \$5,659,373 \$5,847,288                  | 3.3%                    |
| Fringe Benefits 1,344,211 1,337,161 1,419,401 1,467,539                             | 3.4%                    |
|                                                                                     | 15.5%                   |
| Commodities/Supplies 925,815 925,315 881,540 968,766                                | 9.9%                    |
| Utilities 540,381 582,289 646,681 663,261                                           | 2.6%                    |
| Insurance 198,841 225,461 239,974 244,265                                           | 1.8%                    |
| Routine/Periodic Maintenance 399,099 220,550 322,349 335,700                        | 4.1%                    |
| Capital Outlay 1,233,273 1,452,455 2,178,106 7,988,074 2                            | 66.7%                   |
| Debt Service Principal 400,000 410,000 420,000 435,000                              | 3.6%                    |
| Debt Service Interest/Fees 131,428 126,584 120,662 118,000                          | -2.2%                   |
| Transfers To Other Funds2,859,865 1,200,567 2,639,621 6,591,101 14                  | 49.7%                   |
| Total Appropriations\$15,150,825 \$13,836,474 \$16,605,823 \$27,059,141             | 62.9%                   |
|                                                                                     |                         |
| Estimated Revenues - All Funds \$17,829,246 \$17,348,248 \$19,197,982 \$24,817,544  | 29.3%                   |
| Appropriations - All Funds 15,150,825 13,836,474 16,605,823 27,059,141              | 62.9%                   |
| Net Of Revenues/Appropriations - All                                                |                         |
| Funds \$2,678,421 \$3,511,774 \$2,592,159 (\$2,241,597) -13                         | 86.5%                   |
| Beginning Fund Balance - All Funds11,128,157                                        |                         |
| Ending Fund Balance - All Funds \$13,806,578 \$17,318,352 \$19,910,511 \$17,668,914 |                         |