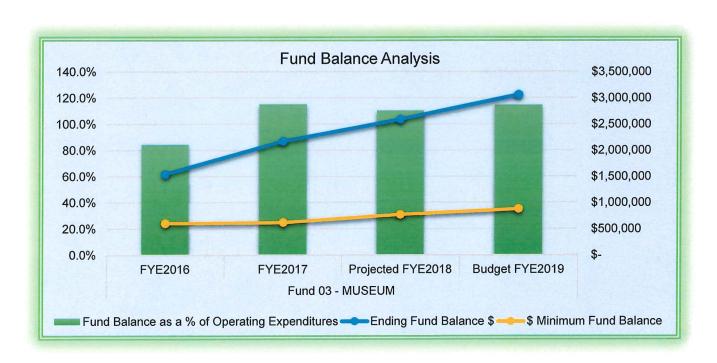

| 0                 | 28,150            |  |
| Transfers to Other Funds                    | 40,372           | 0           | 285,900           | 350,000           |  |
| Total Appropriations                        | \$1,828,495      | \$1,888,157 | \$2,349,172       | \$2,670,497       |  |
|                                             |                  |             |                   |                   |  |
| Net of Revenues Over (Under) Appropriations | \$524,252        | \$630,080   | \$418,192         | \$469,530         |  |
| Beginning Fund Balance                      | 1,018,491        | \$1,542,743 | \$2,172,823       | \$2,591,015       |  |
| Ending Fund Balance                         | \$1,542,743      | \$2,172,823 | \$2,591,015       | \$3,060,545       |  |



| $\Lambda \cap \cap \cap$ | INIT   | TOTAL | 0 |    | DUDOLT | CATEGORY |
|--------------------------|--------|-------|---|----|--------|----------|
| ALICIA                   | 11/1/1 | IOIAI |   | HY | BUILDE | CATEGORY |

|                                    | ACCOUNT