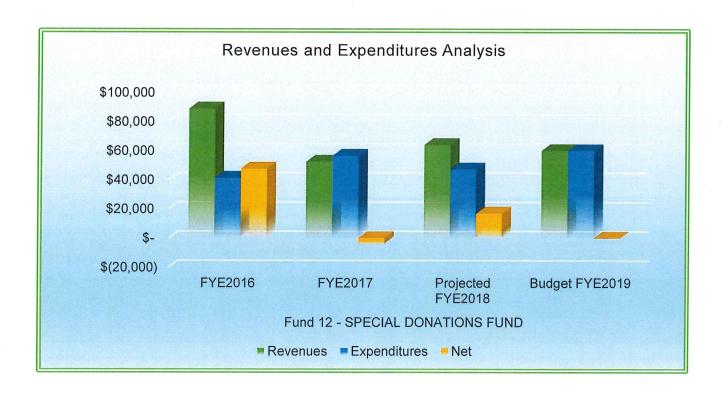

|           |                   |                   |  |
| Contractual                  | \$41,134                         | \$56,387  | \$47,091          | \$59,920          |  |
| Total Appropriations         | 41,134                           | 56,387    | 47,091            | 59,920            |  |
| Net of Revenues Over (Under) |                                  |           |                   |                   |  |
| Appropriations               | 47,431                           | (4,116)   | 16,768            | 0                 |  |
| Beginning Fund Balance       | 71,860                           | 119,291   | 115,175           | 131,943           |  |
| Ending Fund Balance          | \$119,291                        | \$115,175 | \$131,943         | \$131,943         |  |



#### SOCIAL SECURITY FUND

#### PRINCIPAL RESPONSIBILITIES

SOCIAL SECURITY FUND - accounts for employer portion of expenditures of the Social Security and Medicare payroll taxes on eligible taxable wages paid to employees. The current rates are 6.20% for Social Security and 1.45% for Medicare. Champaign-Urbana Special Recreation's (CUSR) portion of expenditures are transferred to the CUSR fund and paid out of those separate property tax dollars. The remaining expenditures are paid with real estate taxes that are levied specifically for this fund. Revenue is derived of property taxes and interest income. Staff continue to reduce the amount of the property tax levy as a



means to use excess fund balance and cash on hand to cover a portion of the annual social security and medicare expen