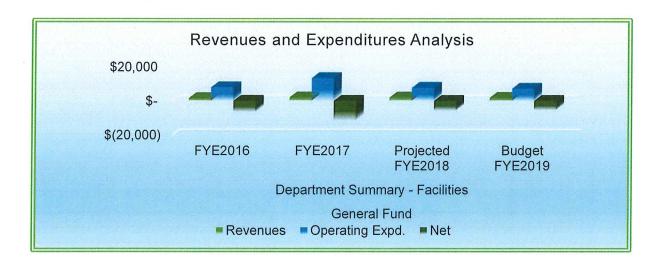

222,862) | (241,759)            | (\$264,308)       |
| Appropriations                              | (ΨΖΟΟ,ΟΤΟ)                    | (222,002) | (241,700)            | (ΨΖΟΨ, 300)       |

### PRINCIPAL RESPONSIBILITIES

<u>General Fund</u>: Facilities — The General Fund facilities department accounts for all the expenditures required to maintain the building for programming, such as staffing, maintenance supplies, contracts, etc. There are two facility budgets included in the General Fund: Skate Park and Douglass Park Library. The Douglass Park Library receives 100% of revenue through special receipts, specifically rental income.

### EMPLOYEES FUNDED BY FACILITIES DEPARTMENT – POSITIONS AND NUMBERS (FT1 AND FT2)

Staffing for Facilities is included in the Program Department summaries.



## Champaign Park District Budget Category Totals by Department

General Fund

Department Summary - Facilities

| Department Summary - Facilities |                                                                     |                                                                                                                          |                                                                                                                                                                                                                                                                                                                                                |
|---------------------------------|---------------------------------------------------------------------|---------------