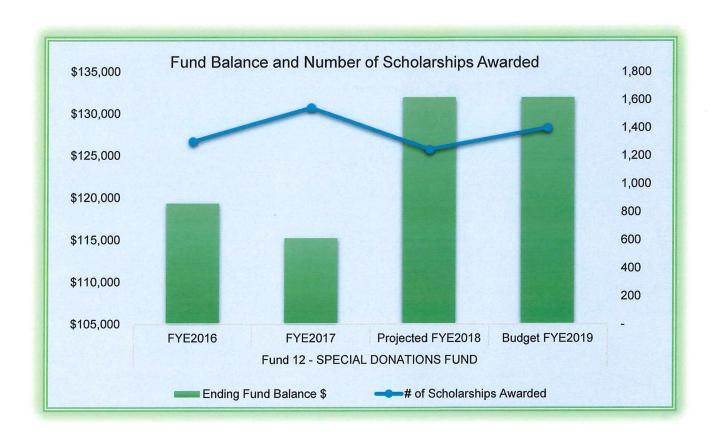

# SG2 – PROVIDE FIRST-TIME OPPORTUNITIES FOR PARTICIPANTS TO TRY RECREATION AND CULTURAL ARTS PROGRAMS AND SERVICES

#### **OBJECTIVES:**

- Increase the number of scholarships for first-time experiences.
- Develop strategies to give potential users a sample of programs and services.

## SG4 – PROVIDE PARKS, RECREATION AND CULTURAL ARTS THAT ARE AFFORDABLE FOR ALL OBJECTIVES:

 Develop opportunities to increase non-tax-based revenues by increasing sponsorships, grants, and donations.

#### **PERFORMANCE INDICATORS**

# of scholarships awarded # of scholarships used

|         |         | FYE2018   | FYE2019  |
|---------|---------|-----------|----------|
| FYE2016 | FYE2017 | Projected | Proposed |
| 1,300   | 1,541   | 1,244     | 1,400    |
| 919     | 894     | 762       | 850      |



### Champaign Park District Budget Category Totals by Fund

|                              | Fund 12 - SPECIAL DONATIONS FUND |           |                   |                   |  |
|------------------------------|----------------------------------|-----------|-------------------|-------------------|--|
|                              | FYE2016                          | FYE2017   | Projected FYE2018 | Budget<br>FYE2019 |  |
| Estimated Revenues           |                                  |           |                   | _                 |  |
| Contributions/Sponsorships   | \$85,422                         | \$46,993  | \$53,206          | \$55,520          |  |
| Charge for Service Revenue   | 3,030                            | 4,837     | 9,253             | 3,000             |  |