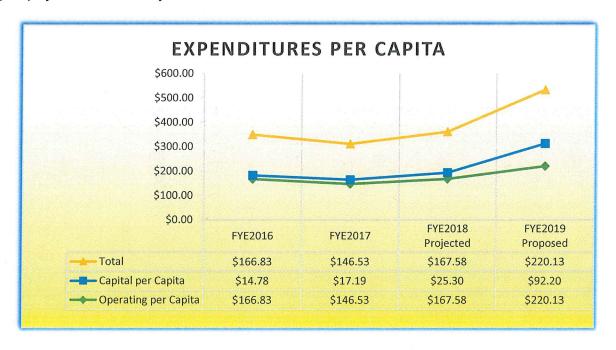

### Overview All Funds Combined

|   | 1000 | v        |
|---|------|----------|
|   |      |          |
| 4 | ži.  | deposits |
|   |      |          |
|   | 1    |          |
|   | 4    | 4        |

Transfers In From Other Funds

Total Estimated Revenues

Expenditures
Capital Outlay
Transfers To Other Funds
Total Estimated Appropriations

| FIEZUIO          | FIEZUIS      | 70     |
|------------------|--------------|--------|
| <b>Projected</b> | Proposed     | Change |
| \$16,558,361     | \$18,226,443 | 10.1%  |
| 2,639,621        | 6,591,101    | 149.7% |
| \$19,197,982     | \$24,817,544 | 29.3%  |
|                  |              |        |
| 11,788,096       | 12,479,966   | 5.9%   |
| 2,178,106        | 7,988,074    | 266.7% |
| 2,639,621        | 6,591,101    | 149.7% |
| \$16,605,823     | \$27,059,141 | 62.9%  |