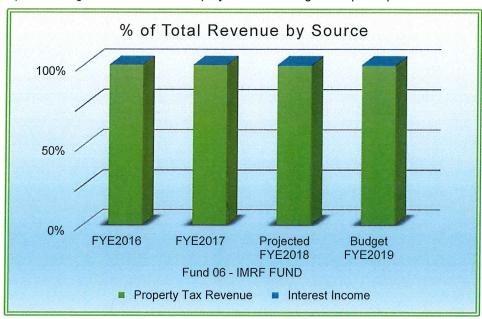

RETIREMENT FUND (IMRF)</u> – accounts for the expenditures related to the Park District's portion of the pension contribution paid for eligible Park District employees. To be eligible to participate in the

plan, an employee must work 1,000 hours during the year in one position. As set by statute, eligible Regular Plan members are required to contribute 4.50 percent of their annual covered salary. The employer annual required contribution rate for calendar year 2018 is 7.86 percent. The employer also contributes for disability benefits, death benefits and supplemental retirement benefits, all of which are pooled at the IMRF level. Contribution rates for disability and death benefits are set by the IMRF Board of Trustees, while the supplemental retirement benefits rate is set by statute.



#### 2017-18 ACCOMPLISHMENTS

- Filed monthly wage reporting in a timely manner as required.
- IMRF employer contribution rate decreased from 7.86% to a preliminary rate of 5.73% effective January 1, 2018 as a result of being overfunded on a market basis. This rate is subject to change prior to effective date.

#### 2018-19 GOALS

- Continue to monitor reporting of members to verify accuracy of earnings being reported to IMRF.
- File all applicable wage reports in a timely manner as required each month.



IMRF Employer Rates by Calendar Year

| Calendar Year | ER Rate | % Change from<br>Prior Year |
|---------------|---------|-----------------------------|
| 2010          | 9.30%   |                             |
| 2011          | 10.23%  | 10.0%                       |
| 2012