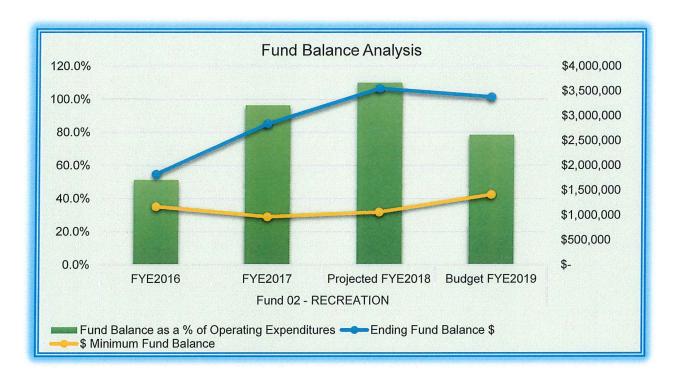

| 0                    | 9,700       | 12,100      | 0           |
| Transfers to Other Funds                    | 481,222              | 0           | 190,600     | 1,150,000   |
| Total Appropriations                        | \$3,561,849          | \$2,955,988 | \$3,243,049 | \$4,307,515 |
|                                             |                      |             |             |             |
| Net of Revenues Over (Under) Appropriations | \$217,583            | \$1,013,324 | \$713,507   | (\$174,195) |
| Beginning Fund Balance                      | 1,609,820            | \$1,827,403 | \$2,840,727 | \$3,554,234 |
| Ending Fund Balance                         | \$1,827,403          | \$2,840,727 | \$3,554,234 | \$3,380,039 |

## **Table of Contents**



| Para Laborat