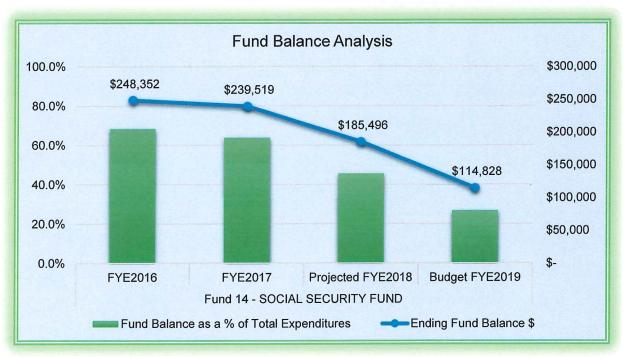

Appropriations               |           |           |                      |                   |
| Fringe Benefits              | \$363,631 | \$375,024 | \$406,587            | \$428,548         |
| Total Appropriations         | 363,631   | 375,024   | 406,587              | 428,548           |
| Net of Revenues Over (Under) |           |           |                      |                   |
| Appropriations               | (1,839)   | (8,833)   | (54,023)             | (70,668)          |
| Beginning Fund Balance       | 250,191   | 248,352   | 239,519              | 185,496           |
| Ending Fund Balance          | \$248,352 | \$239,519 | \$185,496            | \$114,828         |
|                              |           |           |                      |                   |



#### SPECIAL RECREATION FUND

PRINCIPAL RESPONSIBILITIES

<u>SPECIAL RECREATION FUND</u> – Real estate taxes are levied for this fund to help provide for the operation of the C-U Special Recreation joint program. Monies from the Urbana Park District (UPD) real estate tax levy are also placed in this fund and recorded as contribution revenue. The Park District is the administrative agency for the program. Both Districts set aside .0175 of the .04 tax rate for ADA expenditures, whereas the remaining .0225 is used for operating activities. Both Districts levy at a maximum tax rate of .04.



<u>Champaign-Urbana Special Recreation (CUSR)</u> — serves people of varying ages and disabilities by providing recreational programs and inclusion services, which enhance the quality of life for both U