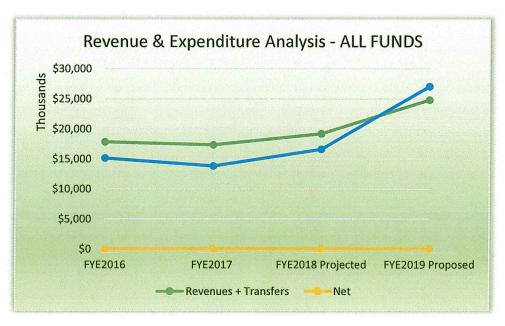

### Overview All Funds Combined

|   | 1000 | v        |
|---|------|----------|
|   |      |          |
| 4 | ži.  | deposits |
|   |      |          |
|   | 1    |          |
|   | 4    | 4        |

Transfers In From Other Funds

Total Estimated Revenues

Expenditures
Capital Outlay
Transfers To Other Funds
Total Estimated Appropriations

| FIEZUIO          | FIEZUIS      | 70     |
|------------------|--------------|--------|
| <b>Projected</b> | Proposed     | Change |
| \$16,558,361     | \$18,226,443 | 10.1%  |
| 2,639,621        | 6,591,101    | 149.7% |
| \$19,197,982     | \$24,817,544 | 29.3%  |
|                  |              |        |
| 11,788,096       | 12,479,966   | 5.9%   |
| 2,178,106        | 7,988,074    | 266.7% |
| 2,639,621        | 6,591,101    | 149.7% |
| \$16,605,823     | \$27,059,141 | 62.9%  |

### Overview Revenues – All Funds Combined

|                                                          | FYE2018 Projected | FYE2019 Proposed Budget |      |
|----------------------------------------------------------|-------------------|-------------------------|------|
| Revenues                                                 | \$19,197,982      | \$24,817,544            |      |
| Less One-Time Revenues                                   |                   |                         |      |
| Martens Center                                           | 97,317            | 725,010                 |      |
| Transfers for Capital                                    | 1,535,200         | 3,300,000               |      |
| Transfers for Martens Center Total Revenues, Net of One- | 0 -1,632,517      | 2,150,000 -6,175,010    |      |
| Time Funding                                             | \$17,565,465      | \$18,642,534            | 6.1% |

# Overview Expenditures – All Funds Combined

|                                   | FYE2018 Projected              | FYE2019 Proposed Budget  |
|-----------------------------------|--------------------------------|--------------------------|
| Expenditures                      | \$16,605,823                   | \$27,059,141             |
| Less One-Time Expenditures        |                                |                          |
| Capital Outlay                    | 2,178,106                      | 7,988,074                |
| Martens Center (non-capital)      | 0                              | 15,010                   |
| Transfers for Capital             | 1,535,200                      | 3,300,000                |
| Transfers for Martens Center      | 0 -3,713,306                   | 2,150,000 -13,453,084    |
| Total Expenditures, Net of One-Ti | me Funding <u>\$12,892,517</u> | <u>\$13,606,057</u> 5.5% |