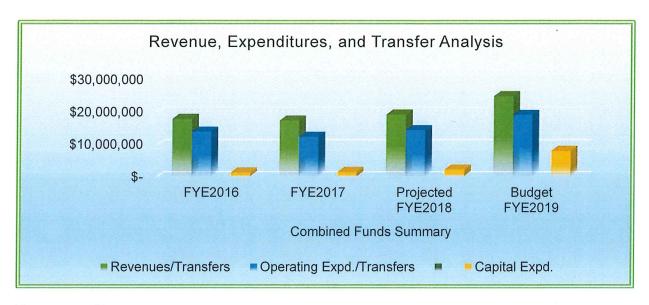

### Overview All Funds Combined

|   | 1000 | v        |
|---|------|----------|
|   |      |          |
| 4 | ži.  | deposits |
|   |      |          |
|   | 1    |          |
|   | 4    | 4        |

Transfers In From Other Funds

Total Estimated Revenues

Expenditures
Capital Outlay
Transfers To Other Funds
Total Estimated Appropriations

| FIEZUIO          | FIEZUIS      | 70     |
|------------------|--------------|--------|
| <b>Projected</b> | Proposed     | Change |
| \$16,558,361     | \$18,226,443 | 10.1%  |
| 2,639,621        | 6,591,101    | 149.7% |
| \$19,197,982     | \$24,817,544 | 29.3%  |
|                  |              |        |
| 11,788,096       | 12,479,966   | 5.9%   |
| 2,178,106        | 7,988,074    | 266.7% |
| 2,639,621        | 6,591,101    | 149.7% |
| \$16,605,823     | \$27,059,141 | 62.9%  |

### Overview Revenues – All Funds Combined

|                                                          | FYE2018 Projected | FYE2019 Proposed Budget |      |
|----------------------------------------------------------|-------------------|-------------------------|------|
| Revenues                                                 | \$19,197,982      | \$24,817,544            |      |
| Less One-Time Revenues                                   |                   |                         |      |
| Martens Center                                           | 97,317            | 725,010                 |      |
| Transfers for Capital                                    | 1,535,200         | 3,300,000               |      |
| Transfers for Martens Center Total Revenues, Net of One- | 0 -1,632,517      | 2,150,000 -6,175,010    |      |
| Time Funding                                             | \$17,565,465      | \$18,642,534            | 6.1% |

# Overview Expenditures – All Funds Combined

|                                   | FYE2018 Projected              | FYE2019 Proposed Budget  |
|-----------------------------------|--------------------------------|--------------------------|
| Expenditures                      | \$16,605,823                   | \$27,059,141             |
| Less One-Time Expenditures        |                                |                          |
| Capital Outlay                    | 2,178,106                      | 7,988,074                |
| Martens Center (non-capital)      | 0                              | 15,010                   |
| Transfers for Capital             | 1,535,200                      | 3,300,000                |
| Transfers for Martens Center      | 0 -3,713,306                   | 2,150,000 -13,453,084    |
| Total Expenditures, Net of One-Ti | me Funding <u>\$12,892,517</u> | <u>\$13,606,057</u> 5.5% |