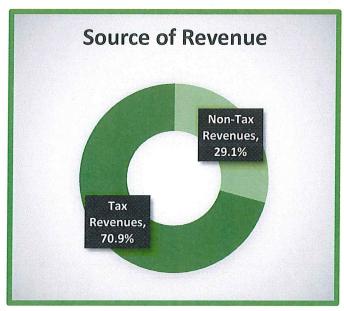

funds rate nearly doubled from the prior year at the federal level, thus increasing the earnings on the regular money market funds held throughout the Park District. Investing in long-term certificates of deposit up to five years has also provided for additional earnings as rates increased from less than 1.0% to levels upwards of 2.2%. This shift in investing for longer periods of time rather than one- year has resulted in higher earnings while maintaining adequate cash on hand to meet cash flow needs of the Park District. Revenue for FYE2019 is budgeted similar to prior year despite using cash on hand in FYE2019 for capital projects. By spreading out the maturities, the goal is two-fold: increase earnings while maintaining principal and simplify the investments through staggered terms.



Figure 1: Tax revenues include PPRT amount.

**CHARGES FOR SERVICES** – Program income comes from a variety of sources – youth and sport day camps; preschool and after school programs; adult and youth sport leagues; tennis programs; facility programs such as fitness, dance and birthday programs; movies and events at the Virginia Theatre; special events such as Taste of C-U, special recreation programs and activities, pool passes and memberships. Program income is projected to increase 9.1% for FYE2019. Staff plan to add new programming and increase program fees charged within the next year. A plan to increase marketing of Park District programs was implemented in prior year resulting in increased participation and thus increased revenues. Staff continue to monitor program cancellations a