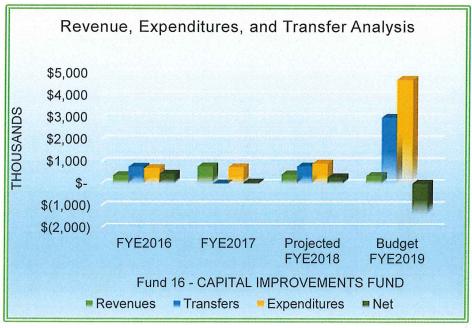

Accounting oversight and control is continually provided to adequately safeguard assets and to provide reasonable assurance of proper recording of financial transactions.