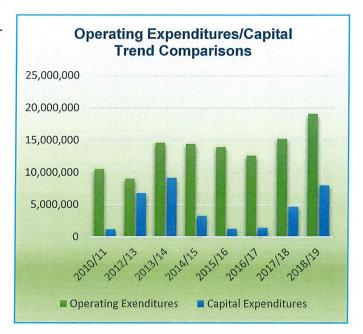

### Overview All Funds Combined

|   | 1000 | v        |
|---|------|----------|
|   |      |          |
| 4 | ži.  | deposits |
|   |      |          |
|   | 1    |          |
|   | 4    | 4        |

Transfers In From Other Funds

Total Estimated Revenues

Expenditures
Capital Outlay
Transfers To Other Funds
Total Estimated Appropriations

| FIEZUIO          | FIEZUIS      | 70     |
|------------------|--------------|--------|
| <b>Projected</b> | Proposed     | Change |
| \$16,558,361     | \$18,226,443 | 10.1%  |
| 2,639,621        | 6,591,101    | 149.7% |
| \$19,197,982     | \$24,817,544 | 29.3%  |
|                  |              |        |
| 11,788,096       | 12,479,966   | 5.9%   |
| 2,178,106        | 7,988,074    | 266.7% |
| 2,639,621        | 6,591,101    | 149.7% |
| \$16,605,823     | \$27,059,141 | 62.9%  |