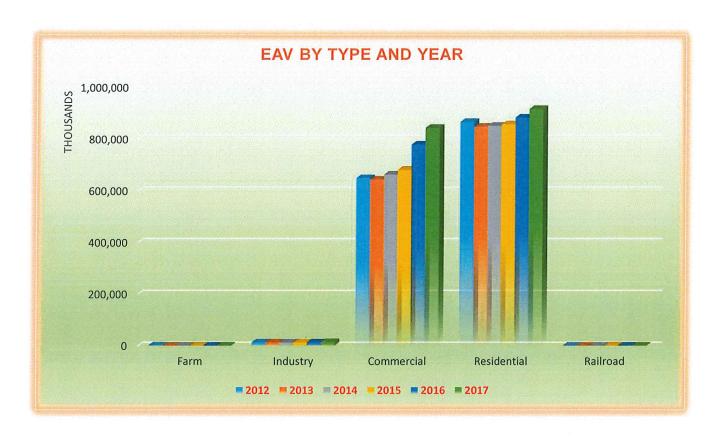

Y 2017       |
|-------------|---------------|---------------|---------------|---------------|---------------|---------------|
| Farm        | 1,576,320     | 592,580       | 695,500       | 740,150       | 763,690       | 837,790       |
| Industrial  | 12,924,540    | 12,557,450    | 12,646,840    | 12,791,620    | 13,103,690    | 13,952,270    |
| Commercial  | 647,959,504   | 641,997,792   | 661,533,102   | 680,053,846   | 778,470,399   | 842,786,406   |
| Residential | 865,874,392   | 847,650,152   | 851,408,122   | 856,759,228   | 882,988,622   | 915,894,920   |
| Railroad    | 928,108       | 920,989       | 905,966       | 992,773       | 942,423       | 1,024,136     |
| TOTAL       | 1,529,262,864 | 1,503,718,963 | 1,527,189,530 | 1,551,337,617 | 1,676,268,824 | 1,774,495,522 |



## TAX RATES, LEVIES, AND COLLECTIONS

| Historical   | Tax FAV   | Rates and     | Collections |
|--------------|-----------|---------------|-------------|
| I IIOLOTIOAI | IUN L/ (V | , italoo, and |             |

|      |               | ,        |            |
|------|---------------|----------|------------|
|      | Assessed      |          | Taxes      |
| Year | Valuation     | Tax Rate | Collected  |
| 1996 | 637,893,624   | 0.6540   | 4,215,018  |
| 1997 | 675,224,045   | 0.6419   | 4,316,625  |
| 1998 | 704,527,520   | 0.6349   | 4,458,594  |
| 1999 | 738,490,572   | 0.6263   | 4,672,833  |
| 2000 | 804,839,227   | 0.6395   | 5,203,752  |
| 2001 | 863,909,695   | 0.6627   | 5,766,874  |
| 2002 | 918,220,166   | 0.6754   | 6,244,301  |
| 2003 | 974,471,183   | 0.6843   | 6,707,