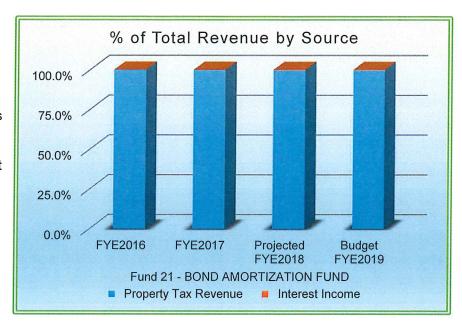

revenues received are transferred to the bond proceeds fund to record the payment. The general obligation debt is considered short- term, therefore the debt is recorded as a liability and is not reflected as debt service expenditures in the budget detail.

The Park District has \$3,355,000 of Alternate Revenue General Obligation Bonds outstanding, breakdown is shown later in this section. The current year debt payment and interest on this outstanding debt is \$535,650. This debt payment will be financed by a portion of the proceeds from the General Obligation Bond issue and will be paid out of the bond proceeds fund. The remaining GO Bond will be used for roof replacement, vehicle replacement, playground replacement, elevator replacement at Springer and some smaller capital improvements.





#### 2017-18 ACCOMPLISHMENTS

- Paid off the 2016 general obligation debt as required by the maturity date.
- Received the 2017 general obligation bond proceeds in December 2017.

#### 2018-19 GOALS

• Continue to roll over the general obligation bond annually while maintaining a competitive interest rate.



Intention is to transfer 100% of cash receipts to the Bond Proceeds Fund to pay debt service and for new capital projects; therefore these should be close to 100%. Staff have continued to meet this goal.



## **Debt Service Schedule**

| Туре                                     | Payment<br><b>Due Date</b> | Rate  | Principal (P) | Interest (I) | Total P&I   |
|------------------------------------------|----------------------------|-------|---------------|--------------|---------