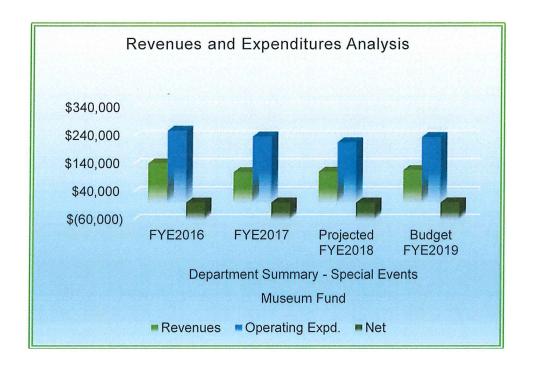

# ANNUAL BUDGET

FYE 2019
May 1, 2018 – April 30, 2019

**CHAMPAIGN PARK DISTRICT CHAMPAIGN, ILLINOIS** 