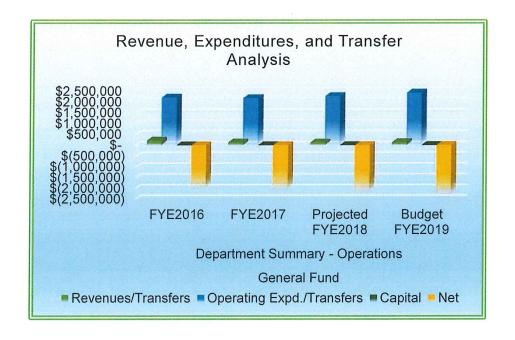

d program plus rental income.

FYE2019 budgeted expenditures are 6.4% more than prior year. The increase in salaries and wages, which increased 3.9% is related to the five month vacancy for Director of Operations, vacation payout for long time employee retiring in June 2018, in addition to the standard merit and rate increases approved for staff. FYE2018 routine and periodic maintenance increased 8.1%. Aside from the typical items for park amenities, general painting, and playground surfacing (fibar) there is \$40,000 for the improvement and replacement of the retaining wall at Trevett Finch Park.

Fringe benefits increased 34.1% as a result of five months of no car allowance as Director of Operations position was vacant. Also includes \$5,002 for tuition reimbursement for HVAC employee.



## Champaign Park District Budget Category Totals by Department

## General Fund Department Summary - Operations

|                              | Department Summary - Operations |             |                      |                   |  |
|------------------------------|---------------------------------|-------------|----------------------|-------------------|--|
|                              | FYE2016                         | FYE2017     | Projected<br>FYE2018 | Budget<br>FYE2019 |  |
| Estimated Revenues           |                                 |             |                      |                   |  |
| Charge for Service Revenue   | \$118,796                       | \$125,032   | \$116,122            | \$128,002         |  |
| Special Receipts             | 2,988