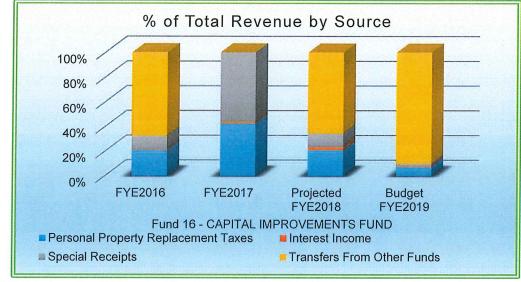

Accounting oversight and control is continually provided to adequately safeguard assets and to provide reasonable assurance of proper recording of financial transactions.