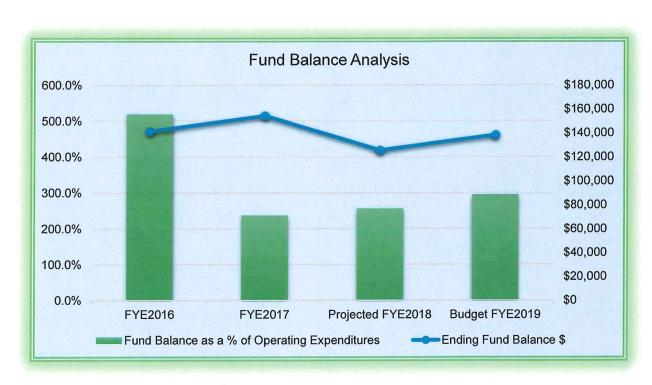

the liability is incurred except for principal and interest due on long-term debt, which is recognized when due or when sufficient funds are on hand to pay the current year's obligation. The accrual basis records revenues when earned and expenses when the goods or services are received.