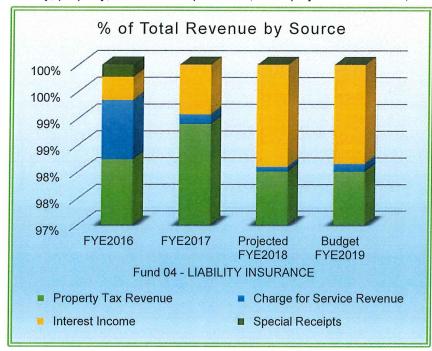

ITY  | BUDGET    |
| 59409      | TRANSFERS TO OTHER FUNDS        | 40,372      |           | 285,900   | 350,000   |
|            | ERS TO OTHER FUNDS              | 40,372      |           | 285,900   | 350,000   |
|            | PROPRIATIONS                    | 1,828,495   | 1,888,157 | 2,349,172 | 2,670,497 |
| NET OF REV | /ENUES/APPROPRIATIONS - FUND 03 | \$524,252   | \$630,080 | \$418,192 | \$469,530 |

#### LIABILITY INSURANCE FUND

PRINCIPAL RESPONSIBILITIES

<u>LIABILITY INSURANCE FUND</u> – Real estate taxes are levied in this fund to pay for and administer the Park District's required insurance coverage. The insurance coverage includes public officials' liability, general liability, property, workers' compensation, unemployment insurance, employment practices, pollution and



other coverage. Taxes are also levied in this fund to pay for and administer the Park District's risk management program. The Park District employs a full-time Risk Manager to administer and train staff on the Park District's safety and risk policies and procedures. The Risk Manager's salary and the related safety expenses are charged to this fund. The Park District is a member of the Park District Risk Management Agency (PDRMA), a self-insurance pool for park districts and municipalities in Illinois. Currently, there are more than 145 districts and municipalities participating in the pool.

#### EMPLOYEES FUNDED BY LIABILITY INSURANCE FUND - POSITIONS AND NUMBERS (FT1 and FT2)

| <u>Positions</u> | FYE2016 | FYE2017 | FYE2018 | FYE2019 |
|------------------|---------|---------|---------