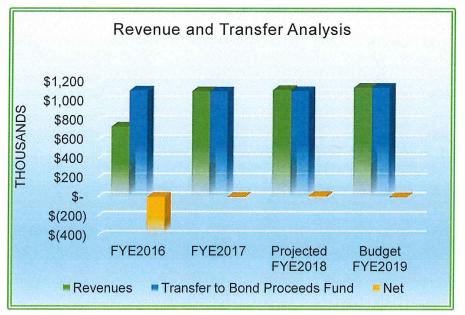

venues received are transferred to the bond proceeds fund to record the payment. The general obligation debt is considered short- term, therefore the debt is recorded as a liability and is not reflected as debt service expenditures in the budget detail.

The Park District has \$3,355,000 of Alternate Revenue General Obligation Bonds outstanding, breakdown is shown later in this section. The current year debt payment and interest on this outstanding debt is \$535,650. This debt payment will be financed by a portion of the proceeds from the General Obligation Bond issue and will be paid out of the bond proceeds fund. The remaining GO Bond will be used for roof replacement, vehicle replacement, playground replacement, elevator replacement at Springer and some smaller capital improvements.





#### 2017-18 ACCOMPLISHMENTS

- Paid off the 2016 general obligation debt as required by the maturity date.
- Received the 2017 general obligation bond proceeds in December 2017.

#### 2018-19 GOALS

• Continue to roll over the general obligation bond annually while maintaining a competitive interest rate.



Intention is to transfer 100% of cash receipts to the Bond Proceeds Fund to pay debt service and for new capital projects; therefore these should be close to 100%. Staff have continued to meet this goal.



## **Debt Service Schedule**

| Туре                                     | Payment<br><b>Due Date</b> | Rate  | Principal (P) | Interest (I) | Total P&I   |
|------------------------------------------|----------------------------|-------|---------------|--------------|-----------