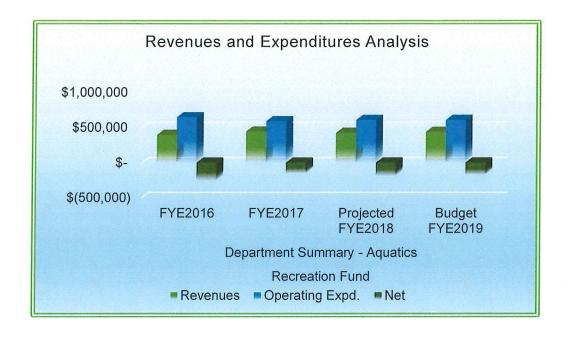

| FYE2016 | FYE2017 | Projected | Proposed |
| Operating Expenditures Per Attendee                    | \$9.32  | \$8.10  | \$8.46    | \$8.54   |
| Revenue as a % of Direct Cost                          | 61.03%  | 75.36%  | 67.84%    | 72.01%   |
| Pool Passes Sold                                       | 2,187   | 2,300   | 2,300     |          |
| % Change in Pool Pass Revenue                          | -5.85%  | 5.17%   |           |          |
| Achieve Ellis & Associates International Aquatic Award | Yes     | Yes     | Yes       | Yes      |
| Facility Attendance                                    | 69,121  | 72,000  | 71,846    | 72,000   |
| Facebook Followers                                     | 3,432   | 3,800   | 3,900     | 5,400    |



### Champaign Park District Budget Category Totals by Department

### Recreation Fund

|                              | Department Summary - Aquatics |           |                      |                   |  |  |
|------------------------------|-------------------------------|-----------|----------------------|-------------------|--|--|
|                              | FYE2016                       | FYE2017   | Projected<br>FYE2018 | Budget<br>FYE2019 |  |  |
| Estimated Revenues           |                               |           |                      |                   |  |  |
| Charge for Service Revenue   | \$379,775                     | \$426,915 | \$404,526            | \$415,945         |  |  |
| Merchandise/Concession Rev   | 0                             | 0         | 0