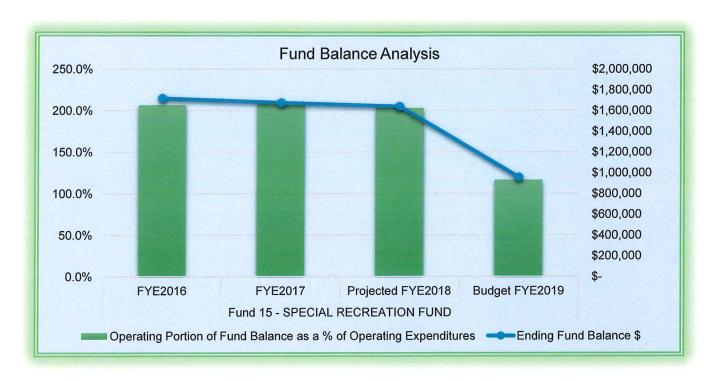

| 797,436                                     | 1,027,405   | 1,086,321   | 1,800,936   |  |
| Not of Povonuos Over (Under)                |                                             |             |             |             |  |
| Net of Revenues Over (Under) Appropriations | 136,448                                     | (41,100)    | (35,549)    | (683,196)   |  |
| Beginning Fund Balance                      | 1,582,628                                   | 1,719,076   | 1,677,976   | 1,642,427   |  |
| Ending Fund Balance                         | \$1,719,076                                 | \$1,677,976 |             |             |  |
| Litting Fully Dalatice                      | Ψ1,719,070                                  | ψ1,077,970  | \$1,642,427 | \$959,231   |  |



Overall expenditures increased 65.8% from projected as \$699,000 in capital projects either rolled over from prior year or are planned for in FYE2019 out of ADA reserves. Of this amount, \$57,730 is specific to UPD's ADA fund balance that the Park District administers as requested. Other budgetary differences include:

- Fringe benefits increased 17.6% resulting from turnover and employee status changes, four out of five individuals selected health insurance coverage for FYE2019 whereas the prior year recognized an additional \$13,000 in opt out savings for the Park District when three staff chose to opt out of insurance.
- Contractual increased 9.7% in part for an increase in planned fieldtrips to offset additional program
  revenue. Intern stipends were removed in FYE2019 however part