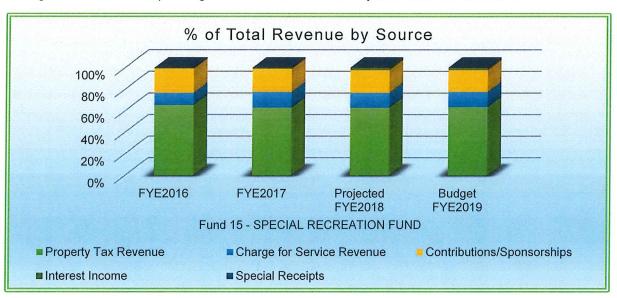

|
| Ending Fund Balance          | \$248,352 | \$239,519 | \$185,496            | \$114,828         |
|                              |           |           |                      |                   |



#### SPECIAL RECREATION FUND

PRINCIPAL RESPONSIBILITIES

<u>SPECIAL RECREATION FUND</u> – Real estate taxes are levied for this fund to help provide for the operation of the C-U Special Recreation joint program. Monies from the Urbana Park District (UPD) real estate tax levy are also placed in this fund and recorded as contribution revenue. The Park District is the administrative agency for the program. Both Districts set aside .0175 of the .04 tax rate for ADA expenditures, whereas the remaining .0225 is used for operating activities. Both Districts levy at a maximum tax rate of .04.



<u>Champaign-Urbana Special Recreation (CUSR)</u> — serves people of varying ages and disabilities by providing recreational programs and inclusion services, which enhance the quality of life for both Urbana and Champaign residents. CUSR has an administrative four-member board composed of Park District and Urbana Park District staff with input from the Special Recreation Advisory Committee, however all activities must be approved by the Park Districts Board of Commissioners.

Program areas include facilitating programs that promote the acquisition of skills, awareness of resources, appreciation of recreational programs, time management and planning, and normalized age-appropriate development of benefits to enhance each participants quality of life. The program advocates and assists full