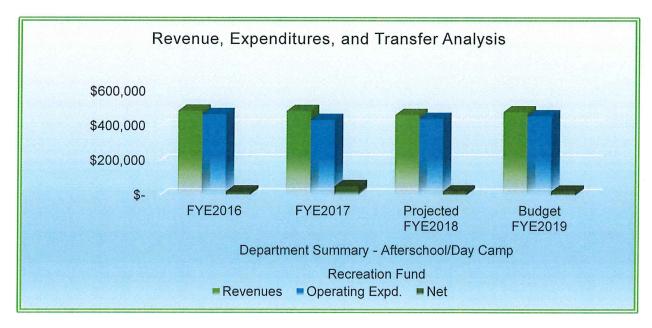

Ag Night is a free night open to all families (partnered with Champaign County Farm Bureau).

#### 2018-19 GOALS

### SG1 – PROVIDE A FAMILY-FRIENDLY ATMOSPHERE WHERE ALL PARTICIPANTS FEEL WELCOME AND SAFE

#### **OBJECTIVES:**

- · Develop customer service standards and training.
- Develop both an internal and external culture of treating customers and co-workers/board members like family.
- Develop a plan to hire/train multi-lingual staff and promote programs in a variety of languages.
- Create events & programs that highlight different cultures.

### SG4 – PROVIDE PARKS, RECREATION AND CULTURAL ARTS THAT ARE AFFORDABLE FOR ALL OBJECTIVES:

- Develop creative and effective payment programs for participants.
- Reward the loyalty of participants.
- Evaluate fees for rentals and services.



Overall revenue increased 3.5% as more programming is planned for, and staff factored in proposed rate increases effective for FYE2019.

FYE2019 budgeted expenditures increased 3.6% from projected FYE2018 due to multiple factors.

- 20.89% increase in contractual planned trips for DayCamp programs. Should not all the scheduled trips run as planned, then these funds will remain unspent.
- 19.44% increase in commodities and supplies due to the factors previously described.

### PERFORMANCE INDICATORS

|                                          |         |         | FYE2018   | FYE2019  |
|------------------------------------------|---------|---------|-----------|----------|
|                                          | FYE2016 | FYE2017 | Projected | Proposed |
| Revenue as a % of Direct Co