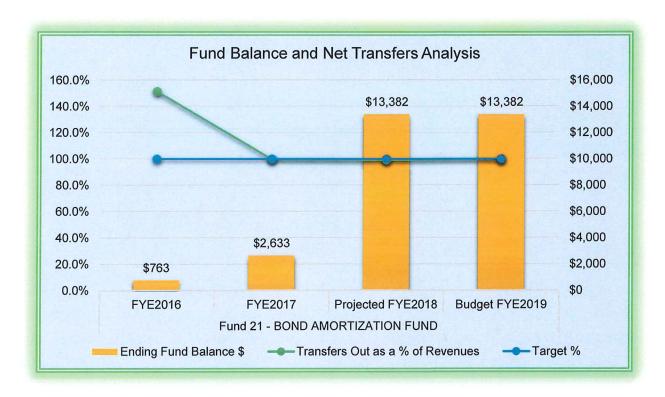

eneral Obligation Bonds outstanding, breakdown is shown later in this section. The current year debt payment and interest on this outstanding debt is \$535,650. This debt payment will be financed by a portion of the proceeds from the General Obligation Bond issue and will be paid out of the bond proceeds fund. The remaining GO Bond will be used for roof replacement, vehicle replacement, playground replacement, elevator replacement at Springer and some smaller capital improvements.





#### 2017-18 ACCOMPLISHMENTS

- Paid off the 2016 general obligation debt as required by the maturity date.
- Received the 2017 general obligation bond proceeds in December 2017.

#### 2018-19 GOALS

• Continue to roll over the general obligation bond annually while maintaining a competitive interest rate.



Intention is to transfer 100% of cash receipts to the Bond Proceeds Fund to pay debt service and for new capital projects; therefore these should be close to 100%. Staff have continued to meet this goal.



## **Debt Service Schedule**

| Туре                                     | Payment<br><b>Due Date</b> | Rate  | Principal (P) | Interest (I) | Total P&I   |
|------------------------------------------|----------------------------|-------|---------------|--------------|-------------|
| <b>General</b> Obligation Bonds, 12/1/17 | 11/30/18                   | 1.37% | \$1,123,500   | \$15,392     | \$1,138,892 |
| Alternate Revenue Bonds,<br>Series 2013  | 06/15/18                   | 2.00% | 0             | 50,325       | 50,325      |
|                                          | 12/15/18