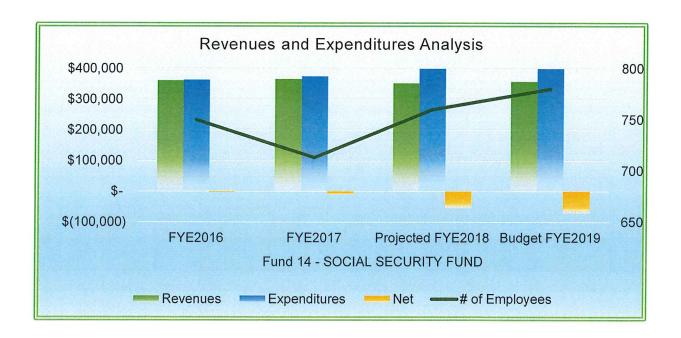

emaining expenditures are paid with real estate taxes that are levied specifically for this fund. Revenue is derived of property taxes and interest income. Staff continue to reduce the amount of the property tax levy as a



means to use excess fund balance and cash on hand to cover a portion of the annual social security and medicare expenditures. As reflected in the chart below, total revenues will slightly increase in FYE2019 as expenditures increase in line with estimated salaries and wages.

#### 2017-18 ACCOMPLISHMENTS

- Filed quarterly wage reporting in a timely manner as required.
- Paid all payroll taxes in a timely manner as required.

#### 2018-19 GOALS

 Continue to levy less than required to cover expenditures in future years to utilize the surplus fund balance that exists.



### Champaign Park District Budget Category Totals by Fund

| Fund 1 | 14 - | SO | CIAL | SECL | IRITY | FI | IND | ١ |
|--------|------|----|------|------|-------|----|-----|---|
|        |      |    |      |      |       |    |     |   |

|                              | FYE2016   | FYE2017   | Projected<br>FYE2018 | Budget<br>FYE2019 |
|------------------------------|-----------|-----------|----------------------|-------------------|
| Estimated Revenues           |           |           |                      |                   |
| Property Tax Revenue         | \$361,205 | \$364,767 | \$349,264            | \$354,580         |
| Interest Income              | 587       | 1,424     | 3,300                | 3,300             |
| Total Estimated Revenues     | 361,792   | 366,191   |