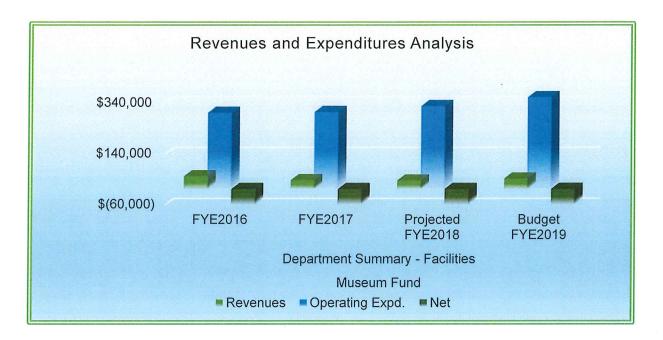

# ANNUAL BUDGET

FYE 2019
May 1, 2018 – April 30, 2019

**CHAMPAIGN PARK DISTRICT CHAMPAIGN, ILLINOIS** 