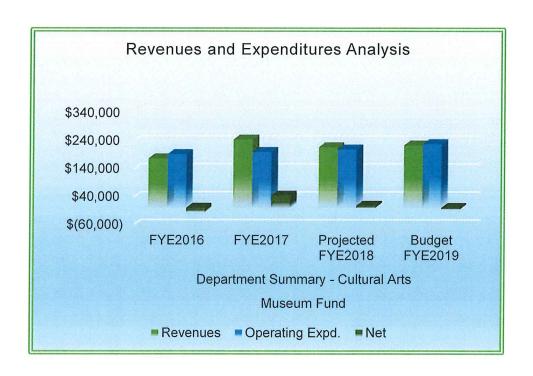

tual                  | 51,390     | 54,674    | 58,912               | 66,817            |
| Commodities/Supplies         | 14,084     | 16,300    | 14,647               | 16,629            |
| Utilities                    | 1,406      | 1,422     | 1,520                | 1,615             |
| Routine/Periodic Maintenance | 0          | 0         | 0                    | 0                 |
| Total Appropriations         | \$191,734  | \$200,209 | \$208,830            | \$228,240         |
| Net of Revenues Over (Under) |            |           |                      |                   |
| Appropriations               | (\$15,036) | 43,602    | 8,054                | (\$4,895)         |
|                              |            |           |                      |                   |



# CHAMPAIGN PARK DISTRICT FYE2019 BUDGET

| BUDGET CLASSIFICATION DESCRIPTION                                                                    | 2015-16<br>ACTIVITY                | 2016-17<br>ACTIVITY                 | 2017-18<br>PROJECTED<br>ACTIVITY   | 2018-19<br>BUDGET<br>BUDGET        |
|------------------------------------------------------------------------------------------------------|------------------------------------|-------------------------------------|------------------------------------|------------------------------------|
| Fund: 03 MUSEUM Dept 15-014 - CULTURAL ARTS - BACH'S LUNCH ESTIMATED REVENUES                        |                                    | 7                                   |                                    |