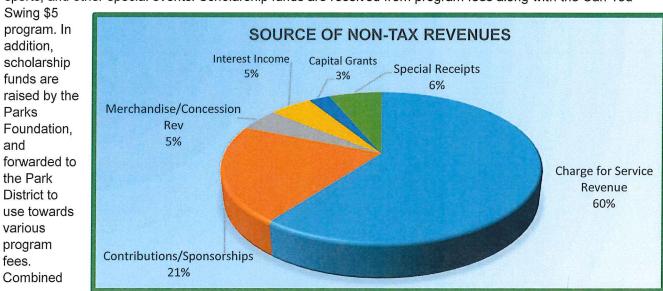

E2019. Staff plan to add new programming and increase program fees charged within the next year. A plan to increase marketing of Park District programs was implemented in prior year resulting in increased participation and thus increased revenues. Staff continue to monitor program cancellations and all must be authorized by the Director of Recreation prior to cancelling. The Virginia Theatre also had a record breaking year surpassing one million in ticket sales in FYE2018. Revenues increased

further in FYE2019 with the majority of revenue as confirmed by various performers.

<u>CONTRIBUTIONS/SPONSORSHIPS</u> This line item includes sponsorship money for Taste of C-U, C-U Days, youth sports, and other special events. Scholarship funds are received from program fees along with the Can You



contributions/sponsorship revenues are budgeted to increase 68.5% from FYE2018 as large contributions are anticipated to offset capital expenditures for Martens Center through fundraising efforts. Jimmy John's \$25,000 annual scholarship commitment included in the current year to help fund that program, accounts for year three of a five-year pledge commitment to the Parks Foundation. Current year sponsorships secured at

this time total \$21,000 specific to special events and programs; which is more secured at this time last year. Staff continue to reach out to community members for opportunities to increase future sponsorship commitments for FYE2019.

<u>MERCHANDISE/CONCESSIONS</u> – This line item includes sales of merchandise and concessions throughout the Park District at the pool, s