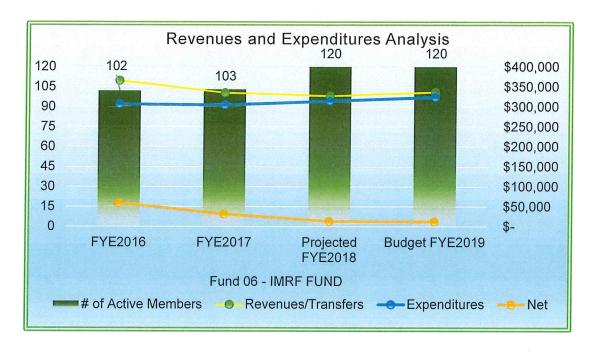

ibutes for disability benefits, death benefits and supplemental retirement benefits, all of which are pooled at the IMRF level. Contribution rates for disability and death benefits are set by the IMRF Board of Trustees, while the supplemental retirement benefits rate is set by statute.



#### 2017-18 ACCOMPLISHMENTS

- Filed monthly wage reporting in a timely manner as required.
- IMRF employer contribution rate decreased from 7.86% to a preliminary rate of 5.73% effective January 1, 2018 as a result of being overfunded on a market basis. This rate is subject to change prior to effective date.

#### 2018-19 GOALS

- Continue to monitor reporting of members to verify accuracy of earnings being reported to IMRF.
- File all applicable wage reports in a timely manner as required each month.



IMRF Employer Rates by Calendar Year

| Calendar Year | ER Rate | % Change from<br>Prior Year |
|---------------|---------|-----------------------------|
| 2010          | 9.30%   |                             |
| 2011          | 10.23%  | 10.0%                       |
| 2012          | 10.30%  | 0.7%                        |
| 2013          | 11.12%  | 8.0%                        |
| 2014          | 10.56%  | -5.0%                       |
| 2015          | 9.62%   | -8.9%                       |
| 2016          | 8.83%   | -8.2%                       |
| 2017          | 8.22%   | -6.9%                       |
| 2018          | 7.86%   | -4.4%                       |

The Park District has a number of eligible employees nearing retirement age, therefore the Park District may see an incre