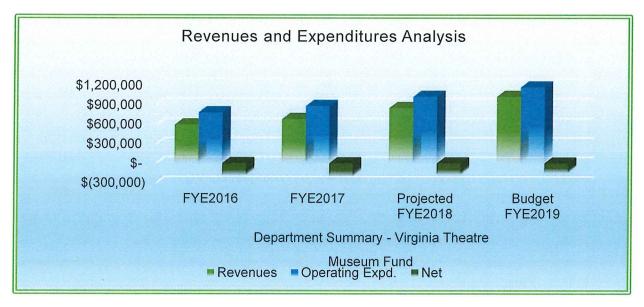

|
| 5,877    | 6,300                               | 6,300                                                          | 8,500                                                                                                                                                                                                                              |
|          | 75.89%<br>\$57,935<br>49,646<br>174 | 75.89% 77.05%<br>\$57,935 \$59,000<br>49,646 50,000<br>174 164 | FYE2016         FYE2017         Projected           75.89%         77.05%         83.62%           \$57,935         \$59,000         \$59,000           49,646         50,000         53,000           174         164         340 |



FYE2019 revenues are 20.56% higher than with prior year actual. The majority of the performances have been committed and generally shows are added throughout the year.

FYE2019 total expenditures are up 14.18% to coincide with the increase in revenues.

# Champaign Park District Budget Category Totals by Department

### Museum Fund

|                              | Wascall Falla |               |                      |                   |  |  |
|------------------------------|---------------|---------------|----------------------|-------------------|--|--|
|                              | Depar         | tment Summary | - Virginia Thea      | atre              |  |  |
|                              | FYE2016       | FYE2017       | Projected<br>FYE2018 | Budget<br>FYE2019 |  |  |
| Estim