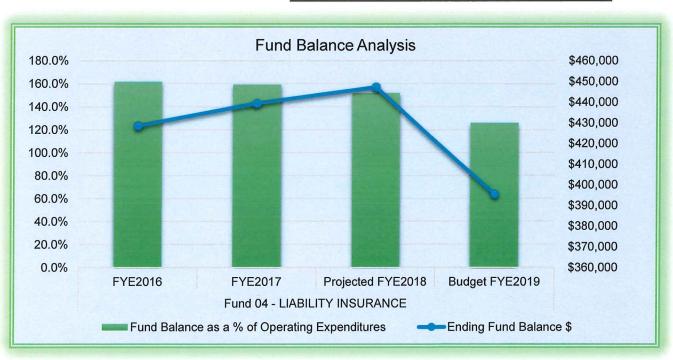

| 216,189   | 230,809              | 228,835           |  |
| Capital Outlay               | 19,115                        | 18,683    | 26,000               | 76,000            |  |
| Total Appropriations         | 284,440                       | 294,900   | 320,532              | 390,012           |  |
| Net of Revenues Over (Under) |                               |           |                      |                   |  |
| Appropriations               | 46,049                        | 10,931    | 7,734                | (51,740)          |  |
| Beginning Fund Balance       | 382,495                       | 428,544   | 439,475              | 447,209           |  |
| Ending Fund Balance          | \$428,544                     | \$439,475 | \$447,209            | \$395,469         |  |



#### IMRF

#### PRINCIPAL RESPONSIBILITIES

<u>ILLINOIS MUNICIPAL RETIREMENT FUND (IMRF)</u> – accounts for the expenditures related to the Park District's portion of the pension contribution paid for eligible Park District employees. To be eligible to participate in the

plan, an employee must work 1,000 hours during the year in one position. As set by statute, eligible Regular Plan members are required to contribute 4.50 percent of their annual covered salary. The employer annual required contribution rate for calendar year 2018 is 7.86 percent. The employer also contributes for disability benefits, death benefits and supplemental retirement benefits, all of which are pooled at the IMRF level. Contribution rates for disability and death benefits are set by the IMRF Board of Trustees, w