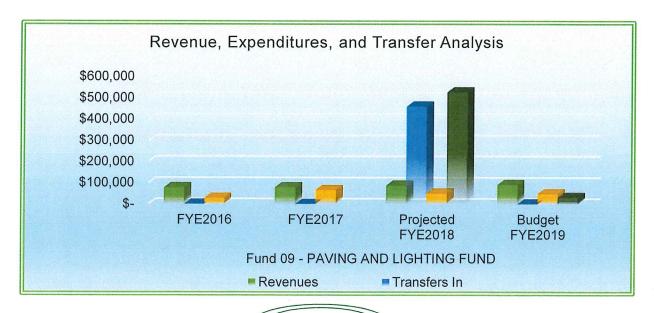

the liability is incurred except for principal and interest due on long-term debt, which is recognized when due or when sufficient funds are on hand to pay the current year's obligation. The accrual basis records revenues when earned and expenses when the goods or services are received.