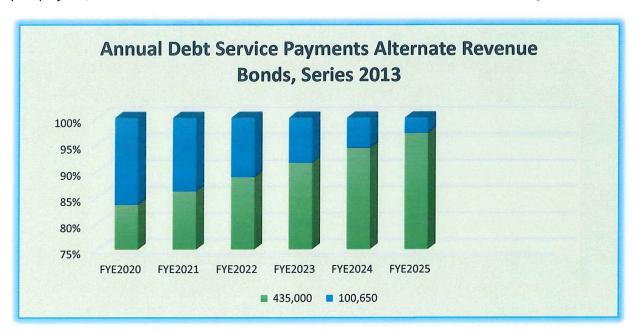

n of the proceeds from the General Obligation Bond issue and will be paid out of the bond proceeds fund. The remaining GO Bond will be used for roof replacement, vehicle replacement, playground replacement, elevator replacement at Springer and some smaller capital improvements.





#### 2017-18 ACCOMPLISHMENTS

- Paid off the 2016 general obligation debt as required by the maturity date.
- Received the 2017 general obligation bond proceeds in December 2017.

#### 2018-19 GOALS

• Continue to roll over the general obligation bond annually while maintaining a competitive interest rate.



Intention is to transfer 100% of cash receipts to the Bond Proceeds Fund to pay debt service and for new capital projects; therefore these should be close to 100%. Staff have continued to meet this goal.



## **Debt Service Schedule**

| Туре                                     | Payment<br><b>Due Date</b> | Rate  | Principal (P) | Interest (I) | Total P&I   |
|------------------------------------------|----------------------------|-------|---------------|--------------|-------------|
| <b>General</b> Obligation Bonds, 12/1/17 | 11/30/18                   | 1.37% | \$1,123,500   | \$15,392     | \$1,138,892 |
| Alternate Revenue Bonds,<br>Series 2013  | 06/15/18                   | 2.00% | 0             | 50,325       | 50,325      |
|                                          | 12/15/18                   | 3.00% | 435,000       | 50,325       | 485,325     |
|                                          | 06/15/19                   | 2.00% | 0             | 43,800       | 43,800      |
|