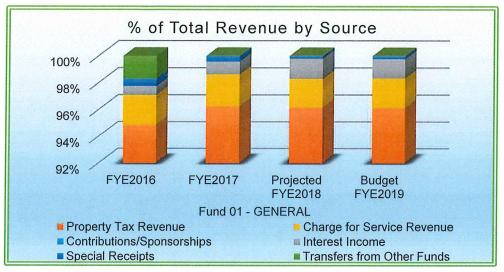

### Overview All Funds Combined

|   | 1000 | v        |
|---|------|----------|
|   |      |          |
| 4 | ži.  | deposits |
|   |      |          |
|   | 1    |          |
|   | 4    | 4        |

Transfers In From Other Funds

Total Estimated Revenues

Expenditures
Capital Outlay
Transfers To Other Funds
Total Estimated Appropriations

| FIEZUIO          | FIEZUIS      | 70     |
|------------------|--------------|--------|
| <b>Projected</b> | Proposed     | Change |
| \$16,558,361     | \$18,226,443 | 10.1%  |
| 2,639,621        | 6,591,101    | 149.7% |
| \$19,197,982     | \$24,817,544 | 29.3%  |
|                  |              |        |
| 11,788,096       | 12,479,966   | 5.9%   |
| 2,178,106        | 7,988,074    | 266.7% |
| 2,639,621        | 6,591,101    | 149.7% |
| \$16,605,823     | \$27,059,141 | 62.9%  |